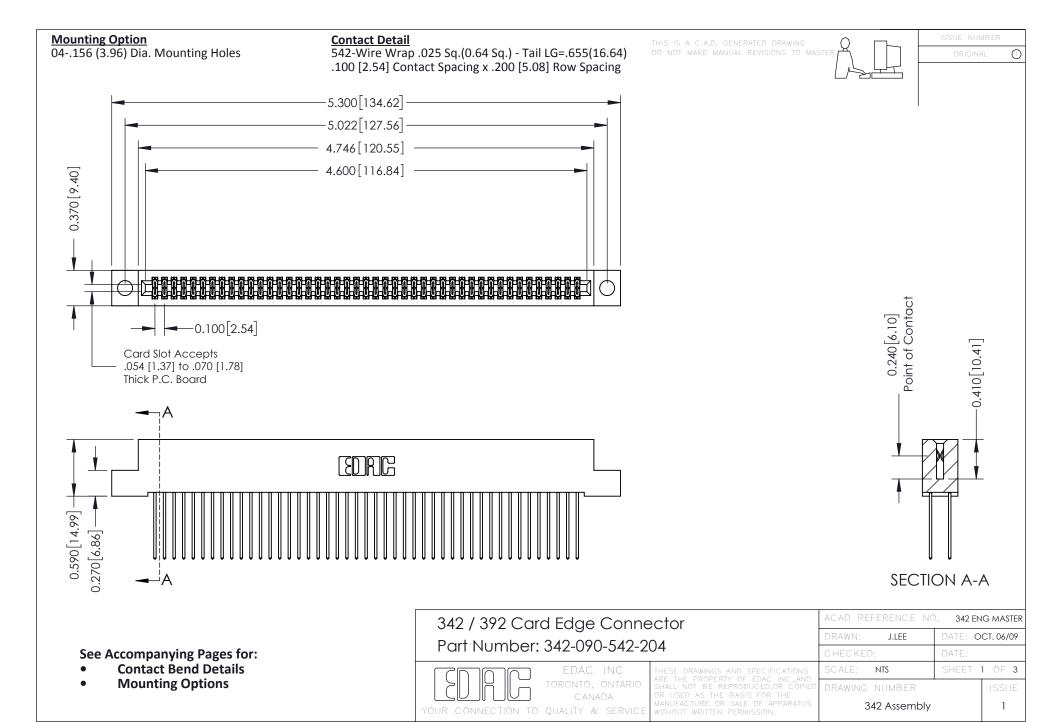

THIS IS A C.A.D. GENERATED DRAWING DO NOT MAKE MANUAL REVISIONS TO MASTER. ISSUE NUMBER

ORIGINAL

1



| 342 / 392 Series Card Edge Connector<br>Contact Bend Detail |                                                                                                                                                                                                  | ACAD REFERENCE NO. 342 ENG MASTER |             |                  |        |
|-------------------------------------------------------------|--------------------------------------------------------------------------------------------------------------------------------------------------------------------------------------------------|-----------------------------------|-------------|------------------|--------|
|