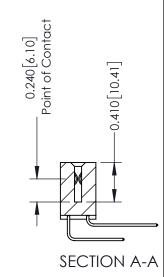

**Mounting Option** 01-No Mounting Lugs **Contact Detail** 

559-90 Degree Bend (Code 541 Contacts) .100 [2.54] Contact Spacing x .200 [5.08] Row Spacing

342 Assembly

THIS IS A C.A.D. GENERATED DRAWING DO NOT MAKE MANUAL REVISIONS TO MASTER. ISSUE NUMBER

ORIGINAL

1

| 342 / 392 Series Card Edge Connector<br>Contact Bend Detail |                                                                                                                                                                                                  | ACAD REFERENCE NO. 342 ENG MASTER |             |                  |        |
|-------------------------------------------------------------|--------------------------------------------------------------------------------------------------------------------------------------------------------------------------------------------------|-----------------------------------|-------------|------------------|--------|
|                                                             |                                                                                                                                                                                                  | DRAWN:                            | J.LEE       | DATE: OCT. 06/09 |        |
|                                                             |                                                                                                                                                                                                  | CHECKED:                          |             | DATE:            |        |
| TORONTO, ONTARIO                                            | THESE DRAWINGS AND SPECIFICATIONS ARE THE PROPERTY OF EDAC INC. AND SHALL NOT BE REPRODUCED, OR COPIED OR USED AS THE BASIS FOR THE MANUFACTURE OR SALE OF APPARATUS WITHOUT WRITTEN PERMISSION. | SCALE:                            | NTS         | SHEET :          | 2 OF 3 |
|                                                             |                                                                                                                                                                                                  | DRAWING                           | NUMBER      |                  | ISSUE  |
| YOUR CONNECTION TO QUALITY & SERVICE                        |                                                                                                                                                                                                  | 3                                 | 42 Assembly |                  | 1      |