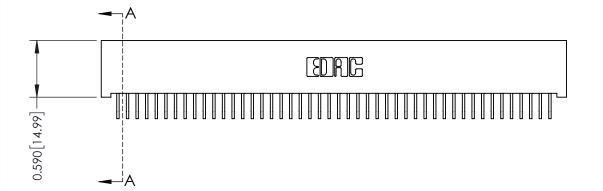

342 Assembly

THIS IS A C.A.D. GENERATED DRAWING DO NOT MAKE MANUAL REVISIONS TO MASTER. ISSUE NUMBER

ORIGINAL

1

| 342 / 392 Series Card Edge Connector<br>Contact Bend Detail |                                                                                                                                                                                                  | ACAD REFERENCE NO. 342 ENG MASTER |             |                  |        |
|-------------------------------------------------------------|--------------------------------------------------------------------------------------------------------------------------------------------------------------------------------------------------|-----------------------------------|-------------|------------------|--------|
|                                                             |                                                                                                                                                                                                  | DRAWN:                            | J.LEE       | DATE: OCT. 06/09 |        |
|                                                             |                                                                                                                                                                                                  | CHECKED:                          |             | DATE:            |        |
| TORONTO, ONTARIO                                            | THESE DRAWINGS AND SPECIFICATIONS ARE THE PROPERTY OF EDAC INC. AND SHALL NOT BE REPRODUCED, OR COPIED OR USED AS THE BASIS FOR THE MANUFACTURE OR SALE OF APPARATUS WITHOUT WRITTEN PERMISSION. | SCALE:                            | NTS         | SHEET :          | 2 OF 3 |
|                                                             |                                                                                                                                                                                                  | DRAWING                           | NUMBER      |                  | ISSUE  |
| YOUR CONNECTION TO QUALITY & SERVICE                        |                                                                                                                                                                                                  | 3                                 | 42 Assembly |                  | 1      |