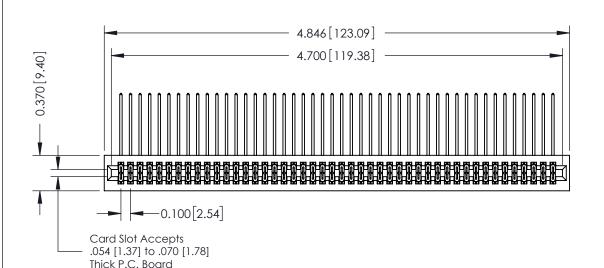

## **See Accompanying Pages for:**

- **Contact Bend Details**
- **Mounting Options**

342 / 392 Card Edge Connector Part Number: 342-092-559-201

YOUR CONNECTION TO QUALITY & SERVICE

CANADA

342 ENG MASTER J.LEE DATE: OCT. 06/09 SHEET 1 OF 3 NTS

342 Assembly

THIS IS A C.A.D. GENERATED DRAWING DO NOT MAKE MANUAL REVISIONS TO MASTER. ISSUE NUMBER

ORIGINAL

1

| 342 / 392 Series Card Edge Connector<br>Contact Bend Detail |                                                                                                                                                                                                  | ACAD REFERENCE NO. 342 ENG MASTER |             |                  |        |
|-------------------------------------------------------------|--------------------------------------------------------------------------------------------------------------------------------------------------------------------------------------------------|-----------------------------------|-------------|------------------|--------|
|                                                             |                                                                                                                                                                                                  | DRAWN:                            | J.LEE       | DATE: OCT. 06/09 |        |
|                                                             |                                                                                                                                                                                                  | CHECKED:                          |             | DATE:            |        |
| TORONTO, ONTARIO                                            | THESE DRAWINGS AND SPECIFICATIONS ARE THE PROPERTY OF EDAC INC. AND SHALL NOT BE REPRODUCED, OR COPIED OR USED AS THE BASIS FOR THE MANUFACTURE OR SALE OF APPARATUS WITHOUT WRITTEN PERMISSION. | SCALE:                            | NTS         | SHEET :          | 2 OF 3 |
|                                                             |                                                                                                                                                                                                  | DRAWING                           | NUMBER      |                  | ISSUE  |
| YOUR CONNECTION TO QUALITY & SERVICE                        |                                                                                                                                                                                                  | 3                                 | 42 Assembly |                  | 1      |