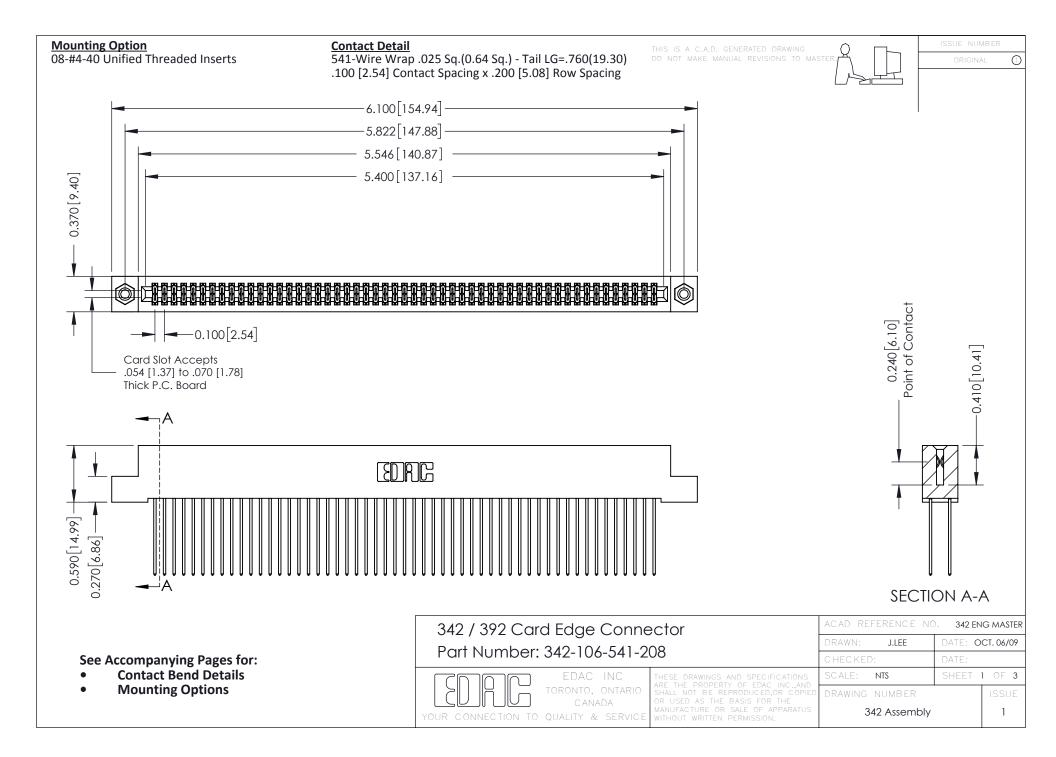

THIS IS A C.A.D. GENERATED DRAWING DO NOT MAKE MANUAL REVISIONS TO MASTER. ISSUE NUMBER

ORIGINAL

1



| 342 / 392 Series Card Edge Connector<br>Contact Bend Detail |                                                                                                                                                                                                  | ACAD REFERENCE NO. 342 ENG MASTER |             |                  |        |
|-------------------------------------------------------------|--------------------------------------------------------------------------------------------------------------------------------------------------------------------------------------------------|-----------------------------------|-------------|------------------|--------|
|