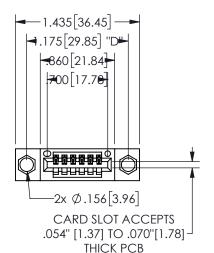

## **SECTION A-A**

345/395 SERIES CARD EDGE CONNECTOR PART NUMBER: 345-006-524-604

**EDAC INC** TORONTO, ONTARIO CANADA

THESE DRAWINGS AND SPECIFICATIONS ARE THE PROPERTY OF EDAC INC., AND SHALL NOT BE REPRODUCED, OR COPIED OR USED AS THE BASIS FOR THE MANUFACTURE OR SALE OF APPARATUS WITHOUT WRITTEN PERMISSION.

| ACAD REFERENCE NO.  | 345-ENG-MASTER   |
|---------------------|------------------|
| DRAWN: R.STA.MONICA | DATE:MAY.16/2017 |
| CHECKED:            | DATE:            |
| SCALE: NTS          | SHEET 1 OF 2     |
| DRAWING NUMBER      | ISSUE            |
| 345-ENG-MASTER      | 1                |
|                     |                  |