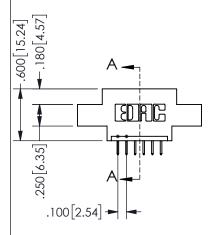

ISSUE NUMBER ORIGINAL

1

**Contact Code 558** 

Contact Code 559

**Contact Code 560** 

INSULATOR MATERIAL: THERMOPLASTIC POLYESTER, UL 94V-0

DAP MATERIAL AVAILABLE UPON REQUEST

CONTACT MATERIAL; COPPER ALLOY CONTACT PLATING: GOLD ON THE MATING AREA, TIN PLATING ON THE CONTACT TAILS, NICKEL UNDERPLATE

345/395 SERIES CARD EDGE CONNECTOR CONTACT CODE 555,556,558,559,560 DIMENSIONS

YOUR CONNECTION TO QUALITY & SERVICE

**EDAC INC** TORONTO, ONTARIO CANADA

THESE DRAWINGS AND SPECIFICATIONS ARE THE PROPERTY OF EDAC INC.,AND SHALL NOT BE REPRODUCED, OR COPIED OR USED AS THE BASIS FOR THE MANUFACTURE OR SALE OF APPARATUS WITHOUT WRITTEN PERMISSION.

| ACAD REFERENCE NO.  | 345-ENG-MASTER   |
|---------------------|------------------|
| DRAWN: R.STA.MONICA | DATE:MAY.16/2017 |
| CHECKED:            | DATE:            |
| SCALE: 1:1          | SHEET 2 OF 2     |
| DRAWING NUMBER      | ISSUE            |
| 345-FNG-MASTER      | 1                |