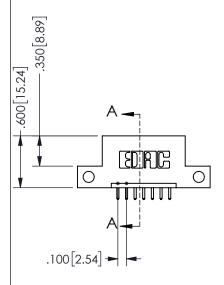

.160 4.06 .330[8.38] POINT OF CARD SLOT CONTACT

## **SECTION A-A**

345/395 SERIES CARD EDGE CONNECTOR PART NUMBER: 345-007-521-112

**EDAC INC** TORONTO, ONTARIO CANADA

THESE DRAWINGS AND SPECIFICATIONS ARE THE PROPERTY OF EDAC INC., AND SHALL NOT BE REPRODUCED,OR COPIED OR USED AS THE BASIS FOR THE MANUFACTURE OR SALE OF APPARATUS WITHOUT WRITTEN PERMISSION.

| ACAD REFERENCE NO.  | 345-ENG-MASTER   |
|---------------------|------------------|
| DRAWN: R.STA.MONICA | DATE:MAY.16/2017 |
| CHECKED:            | DATE:            |
| SCALE: NTS          | SHEET 1 OF 2     |
| DRAWING NUMBER      | ISSUE            |
| 345-ENG-MASTER      | 1                |
|                     |                  |