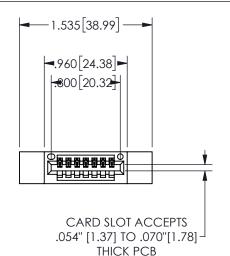

THIS IS A C.A.D. GENERATED DRAWING DO NOT MAKE MANUAL REVISIONS TO MASTER.

ISSUE NUMBER

ORIGINAL

1

<u>Contact Dimensions:</u>
521-P.C. Tail .025 Sq.(0.64 Sq.) - Tail LG=.150(3.81)
.100 (2.54) Contact Spacing x .200 (5.08) Row Spacing

## **SECTION A-A**

345/395 SERIES CARD EDGE CONNECTOR PART NUMBER: 345-007-521-112

**EDAC INC** TORONTO, ONTARIO CANADA

THESE DRAWINGS AND SPECIFICATIONS ARE THE PROPERTY OF EDAC INC., AND SHALL NOT BE REPRODUCED,OR COPIED OR USED AS THE BASIS FOR THE MANUFACTURE OR SALE OF APPARATUS WITHOUT WRITTEN PERMISSION.

| ACAD REFERENCE NO.  | 345-ENG-MASTER   |
|---------------------|------------------|
| DRAWN: R.STA.MONICA | DATE:MAY.16/2017 |
| CHECKED:            | DATE:            |
| SCALE: NTS          | SHEET 1 OF 2     |
| DRAWING NUMBER      | ISSUE            |
| 345-ENG-MASTER      | 1                |
|                     |                  |