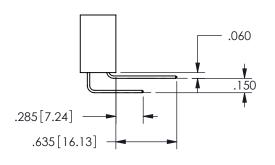

THIS IS A C.A.D. GENERATED DRAWING DO NOT MAKE MANUAL REVISIONS TO MASTER.

ISSUE NUMBER

ORIGINAL

1

<u>Contact Dimensions:</u>
500-Wire Hole .050x.025(1.27x0.64) - Tail LG=.260(6.60)
.100 (2.54) Contact Spacing x .200 (5.08) Row Spacing

SECTION A-A

ISSUE NUMBER ORIGINAL

1

**Contact Code 558** 

Contact Code 559

**Contact Code 560** 

INSULATOR MATERIAL: THERMOPLASTIC POLYESTER, UL 94V-0 DAP MATERIAL AVAILABLE UPON REQUEST

CONTACT MATERIAL; COPPER ALLOY CONTACT PLATING: GOLD ON THE MATING AREA, TIN PLATING ON THE CONTACT TAILS, NICKEL UNDERPLATE

## 345/395 SERIES CARD EDGE CONNECTOR CONTACT CODE 555,556,558,559,560 DIMENSIONS

YOUR CONNECTION TO QUALITY & SERVICE

**EDAC INC** TORONTO, ONTARIO CANADA

THESE DRAWINGS AND SPECIFICATIONS ARE THE PROPERTY OF EDAC INC.,AND SHALL NOT BE REPRODUCED, OR COPIED OR USED AS THE BASIS FOR THE MANUFACTURE OR SALE OF APPARATUS WITHOUT WRITTEN PERMISSION.