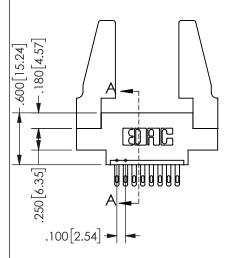

SECTION A-A

ISSUE NUMBER ORIGINAL

1

**Contact Code 558** 

Contact Code 559

**Contact Code 560** 

INSULATOR MATERIAL: THERMOPLASTIC POLYESTER, UL 94V-0 DAP MATERIAL AVAILABLE UPON REQUEST

CONTACT MATERIAL; COPPER ALLOY CONTACT PLATING: GOLD ON THE MATING AREA, TIN PLATING ON THE CONTACT TAILS, NICKEL UNDERPLATE

## 345/395 SERIES CARD EDGE CONNECTOR CONTACT CODE 555,556,558,559,560 DIMENSIONS

YOUR CONNECTION TO QUALITY & SERVICE

**EDAC INC** TORONTO, ONTARIO CANADA

THESE DRAWINGS AND SPECIFICATIONS ARE THE PROPERTY OF EDAC INC.,AND SHALL NOT BE REPRODUCED, OR COPIED OR USED AS THE BASIS FOR THE MANUFACTURE OR SALE OF APPARATUS WITHOUT WRITTEN PERMISSION.