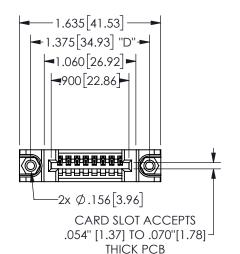

## 345/395 SERIES CARD EDGE CONNECTOR PART NUMBER: 345-008-500-688

YOUR CONNECTION TO QUALITY & SERVICE

**EDAC INC** TORONTO, ONTARIO CANADA

THESE DRAWINGS AND SPECIFICATIONS ARE THE PROPERTY OF EDAC INC.,AND SHALL NOT BE REPRODUCED, OR COPIED OR USED AS THE BASIS FOR THE MANUFACTURE OR SALE OF APPARATUS WITHOUT WRITTEN PERMISSION.

| 3LC11O117171        |                  |
|---------------------|------------------|
| ACAD REFERENCE NO.  | 345-ENG-MASTER   |
| DRAWN: R.STA.MONICA | DATE:MAY.16/2017 |
| CHECKED:            | DATE:            |
| SCALE: NTS          | SHEET 1 OF 2     |
| DRAWING NUMBER      | ISSUE            |
| 345-ENG-MASTER      | 1                |