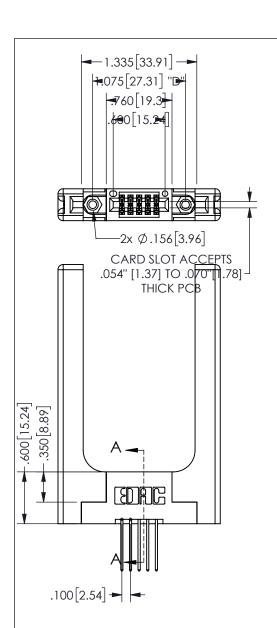

THIS IS A C.A.D. GENERATED DRAWING DO NOT MAKE MANUAL REVISIONS TO MASTER.

ISSUE NUMBER ORIGINAL

1

.160 4.06 .330[8.38] POINT OF **CARD SLOT** CONTACT .370 9.4

## 345/395 SERIES CARD EDGE CONNECTOR PART NUMBER: 345-010-540-258

YOUR CONNECTION TO QUALITY & SERVICE

**EDAC INC** TORONTO, ONTARIO CANADA

THESE DRAWINGS AND SPECIFICATIONS ARE THE PROPERTY OF EDAC INC., AND SHALL NOT BE REPRODUCED, OR COPIED OR USED AS THE BASIS FOR THE MANUFACTURE OR SALE OF APPARATUS WITHOUT WRITTEN PERMISSION.

.150 [3.81] -

| 02011011717         |                |           |  |
|---------------------|----------------|-----------|--|
| ACAD REFERENCE NO.  | 345-ENG-MASTER |           |  |
| DRAWN: R.STA.MONICA | DATE:MA        | Y.16/2017 |  |
| CHECKED:            | DATE:          |           |  |
| SCALE: NTS          | SHEET          | OF 2      |  |
| DRAWING NUMBER      |                | ISSUE     |  |
| 345-ENG-MASTER      |                | 1         |  |
|                     |                |           |  |