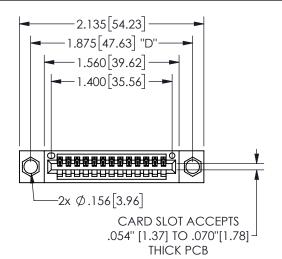

## 345/395 SERIES CARD EDGE CONNECTOR PART NUMBER: 345-013-500-104

YOUR CONNECTION TO QUALITY & SERVICE

**EDAC INC** TORONTO, ONTARIO CANADA

THESE DRAWINGS AND SPECIFICATIONS ARE THE PROPERTY OF EDAC INC.,AND SHALL NOT BE REPRODUCED, OR COPIED OR USED AS THE BASIS FOR THE MANUFACTURE OR SALE OF APPARATUS WITHOUT WRITTEN PERMISSION.

|                     | ٠.            |                  | , , , , , |
|---------------------|---------------|------------------|-----------|
| ACAD REFERENCE NO.  |               | 345-ENG-MASTER   |           |
| DRAWN: R.STA.MONICA |               | DATE:MAY.16/2017 |           |
| CHECKED:            |               | DATE:            |           |
| SCALE:              | NTS           | SHEET            | OF 2      |
| DRAWING             | NUMBER        |                  | ISSUE     |
| 3                   | 45-ENG-MASTER |                  | 1         |