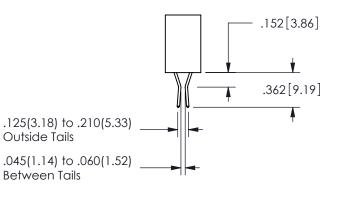

SECTION A-A

ISSUE NUMBER ORIGINAL

1

**Contact Code 558** 

Contact Code 559

**Contact Code 560** 

INSULATOR MATERIAL: THERMOPLASTIC POLYESTER, UL 94V-0 DAP MATERIAL AVAILABLE UPON REQUEST

CONTACT MATERIAL; COPPER ALLOY CONTACT PLATING: GOLD ON THE MATING AREA, TIN PLATING ON THE CONTACT TAILS, NICKEL UNDERPLATE

345/395 SERIES CARD EDGE CONNECTOR CONTACT CODE 555,556,558,559,560 DIMENSIONS

YOUR CONNECTION TO QUALITY & SERVICE

**EDAC INC** TORONTO, ONTARIO CANADA

THESE DRAWINGS AND SPECIFICATIONS ARE THE PROPERTY OF EDAC INC.,AND SHALL NOT BE REPRODUCED, OR COPIED OR USED AS THE BASIS FOR THE MANUFACTURE OR SALE OF APPARATUS WITHOUT WRITTEN PERMISSION.

|  | ACAD REFERENCE NO.  | 345-ENG-MASTER   |  |  |
|--|---------------------|------------------|--|--|
|  | DRAWN: R.STA.MONICA | DATE:MAY.16/2017 |  |  |
|  | CHECKED:            | DATE:            |  |  |
|  | SCALE: 1:1          | SHEET 2 OF 2     |  |  |
|  | DRAWING NUMBER      | ISSUE            |  |  |
|  | 345-ENG-MASTER      | 1                |  |  |