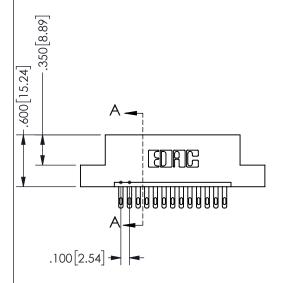

## 345/395 SERIES CARD EDGE CONNECTOR PART NUMBER: 345-013-500-104

YOUR CONNECTION TO QUALITY & SERVICE

**EDAC INC** TORONTO, ONTARIO CANADA

THESE DRAWINGS AND SPECIFICATIONS ARE THE PROPERTY OF EDAC INC.,AND SHALL NOT BE REPRODUCED, OR COPIED OR USED AS THE BASIS FOR THE MANUFACTURE OR SALE OF APPARATUS WITHOUT WRITTEN PERMISSION.

|                     | ٠.            |                  | , , , , , |
|---------------------|---------------|------------------|-----------|
| ACAD REFERENCE NO.  |               | 345-ENG-MASTER   |           |
| DRAWN: R.STA.MONICA |               | DATE:MAY.16/2017 |           |
| CHECKED:            |               | DATE:            |           |
| SCALE:              | NTS           | SHEET            | OF 2      |
| DRAWING             | NUMBER        |                  | ISSUE     |
| 3                   | 45-ENG-MASTER |                  | 1         |