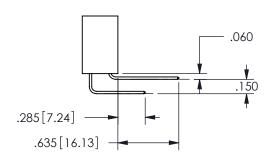

SECTION A-A

ISSUE NUMBER ORIGINAL

1

**Contact Code 558** 

Contact Code 559

**Contact Code 560** 

INSULATOR MATERIAL: THERMOPLASTIC POLYESTER, UL 94V-0 DAP MATERIAL AVAILABLE UPON REQUEST

CONTACT MATERIAL; COPPER ALLOY CONTACT PLATING: GOLD ON THE MATING AREA, TIN PLATING ON THE CONTACT TAILS, NICKEL UNDERPLATE

345/395 SERIES CARD EDGE CONNECTOR CONTACT CODE 555,556,558,559,560 DIMENSIONS

YOUR CONNECTION TO QUALITY & SERVICE

**EDAC INC** TORONTO, ONTARIO CANADA

THESE DRAWINGS AND SPECIFICATIONS ARE THE PROPERTY OF EDAC INC.,AND SHALL NOT BE REPRODUCED, OR COPIED OR USED AS THE BASIS FOR THE MANUFACTURE OR SALE OF APPARATUS WITHOUT WRITTEN PERMISSION.

|  | ACAD REFERENCE NO.  | 345-ENG-MASTER   |  |  |
|--|---------------------|------------------|--|--|
|  | DRAWN: R.STA.MONICA | DATE:MAY.16/2017 |  |  |
|  | CHECKED:            | DATE:            |  |  |
|  | SCALE: 1:1          | SHEET 2 OF 2     |  |  |
|  | DRAWING NUMBER      | ISSUE            |  |  |
|  | 345-ENG-MASTER      | 1                |  |  |