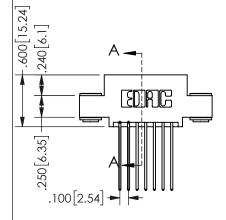

THIS IS A C.A.D. GENERATED DRAWING **-** 1.535[38.99] - **-**DO NOT MAKE MANUAL REVISIONS TO MASTER. **1**.275[32.39] "D"► **-**.960[24.38]

ISSUE NUMBER ORIGINAL 1

<del>.3</del>00 20.32

-2x Ø.156[3.96]

CARD SLOT ACCEPTS .054" [1.37] TO .070"[1.78] <sup>\(\)</sup> THICK PCB

Contact Dimensions: 541-Wire Wrap .025 Sq.(0.64 Sq.) - Tail LG=.750(19.05) .100 (2.54) Contact Spacing x .200 (5.08) Row Spacing

345/395 SERIES CARD EDGE CONNECTOR PART NUMBER: 345-014-541-503

YOUR CONNECTION TO QUALITY & SERVICE

.330[8.38]

CARD SLOT

.370 9.4

.160 4.06

POINT OF

CONTACT

ISSUE NUMBER ORIGINAL

1