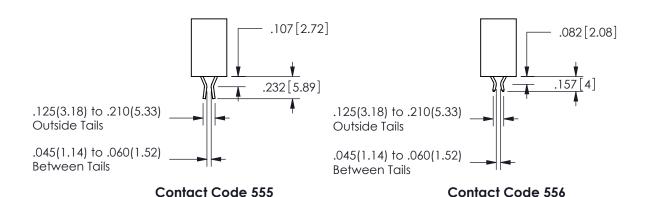

**Contact Code 558** 

Contact Code 559

**Contact Code 560** 

INSULATOR MATERIAL: THERMOPLASTIC POLYESTER, UL 94V-0 DAP MATERIAL AVAILABLE UPON REQUEST

CONTACT MATERIAL; COPPER ALLOY CONTACT PLATING: GOLD ON THE MATING AREA, TIN PLATING ON THE CONTACT TAILS, NICKEL UNDERPLATE

## 345/395 SERIES CARD EDGE CONNECTOR CONTACT CODE 555,556,558,559,560 DIMENSIONS

YOUR CONNECTION TO QUALITY & SERVICE

**EDAC INC** TORONTO, ONTARIO CANADA

THESE DRAWINGS AND SPECIFICATIONS ARE THE PROPERTY OF EDAC INC.,AND SHALL NOT BE REPRODUCED, OR COPIED OR USED AS THE BASIS FOR THE MANUFACTURE OR SALE OF APPARATUS WITHOUT WRITTEN PERMISSION.