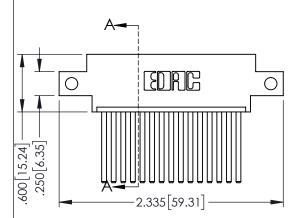

<u>Contact Dimensions:</u>
544-Wire Wrap .050x.025(1.27x0.64) - Tail LG=.750(19.05)
.100 (2.54) Contact Spacing x .200 (5.08) Row Spacing

SHEET 1 OF 2

1

- INSULATOR MATERIAL: THERMOPLASTIC PBT BLACK, UL 94V-0
- CONTACT MATERIAL; COPPER TIN ALLOY CONTACT PLATING: GOLD ON THE MATING AREA, TIN PLATING ON THE CONTACT TAILS, NICKEL UNDERPLATE