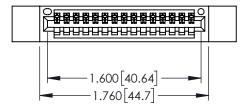

<u>Contact Dimensions:</u>
544-Wire Wrap .050x.025(1.27x0.64) - Tail LG=.750(19.05)
.100 (2.54) Contact Spacing x .200 (5.08) Row Spacing

SHEET 1 OF 2

1

- INSULATOR MATERIAL: THERMOPLASTIC PBT BLACK, UL 94V-0
- CONTACT MATERIAL; COPPER TIN ALLOY CONTACT PLATING: GOLD ON THE MATING AREA, TIN PLATING ON THE CONTACT TAILS, NICKEL UNDERPLATE