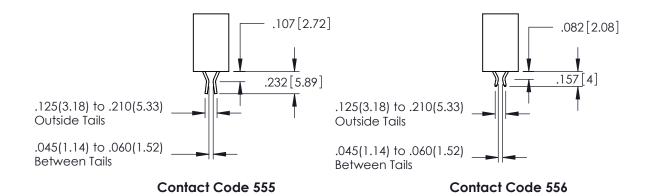

**Contact Code 558** 

Contact Code 559

**Contact Code 560** 

INSULATOR MATERIAL: THERMOPLASTIC POLYESTER, UL 94V-0

DAP MATERIAL AVAILABLE UPON REQUEST

CONTACT MATERIAL; COPPER ALLOY CONTACT PLATING: GOLD ON THE MATING AREA, TIN PLATING ON THE CONTACT TAILS, NICKEL UNDERPLATE

## 345/395 SERIES CARD EDGE CONNECTOR CONTACT CODE 555,556,558,559,560 DIMENSIONS

YOUR CONNECTION TO QUALITY & SERVICE

|   | ACAD REFERENCE NO   | . 345-ENG-MASTER         |
|---|---------------------|--------------------------|
|   | DRAWN: R.STA.MONICA | DATE: <b>MAY.16/2017</b> |
| • | CHECKED:            | DATE:                    |
|   | SCALE: 1:1          | SHEET 2 OF 2             |
| D | DRAWING NUMBER      | ISSUE                    |