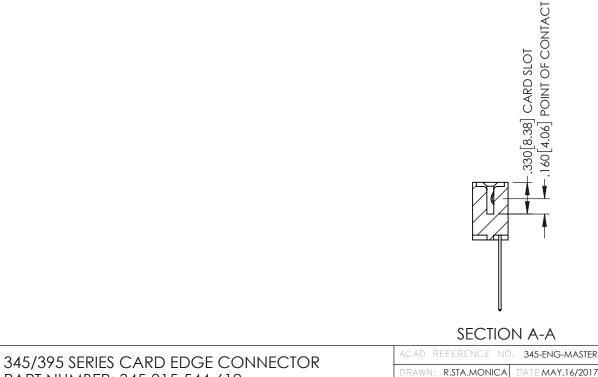

| ARI NUMBER: 345-015-544-612      |                                                                   |         |              |   |
|----------------------------------|-------------------------------------------------------------------|---------|--------------|---|
| AKT NOMBER, 343-013-344-         | 512                                                               | CHECKED | ):           |   |
| COOO EDAC INC                    | THESE DRAWINGS AND SPECIFICATIONS ARE THE PROPERTY OF EDAC INCAND | SCALE:  | 1:1          | _ |
| TORONTO, ONTARIO                 | SHALL NOT BE REPRODUCED, OR COPIED OR USED AS THE BASIS FOR THE   | DRAWING | NUMBER       |   |
| R CONNECTION TO QUALITY & SERVIC | MANUFACTURE OR SALE OF APPARATUS                                  | 34      | 5-ENG-MASTER |   |
|                                  |                                                                   |         |              | _ |