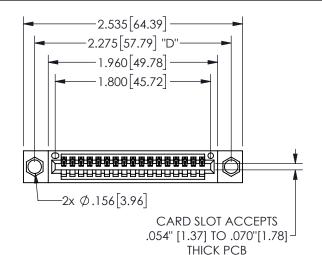

345/395 SERIES CARD EDGE CONNECTOR PART NUMBER: 345-017-540-604

YOUR CONNECTION TO QUALITY & SERVICE

**EDAC INC** TORONTO, ONTARIO CANADA

THESE DRAWINGS AND SPECIFICATIONS ARE THE PROPERTY OF EDAC INC.,AND SHALL NOT BE REPRODUCED, OR COPIED OR USED AS THE BASIS FOR THE MANUFACTURE OR SALE OF APPARATUS WITHOUT WRITTEN PERMISSION.

THIS IS A C.A.D. GENERATED DRAWING DO NOT MAKE MANUAL REVISIONS TO MASTER.

ISSUE NUMBER

ORIGINAL

1

<u>Contact Dimensions:</u>
540-Wire Wrap .025 Sq.(0.64 Sq.) - Tail LG=.560(14.22)
.100 (2.54) Contact Spacing x .200 (5.08) Row Spacing