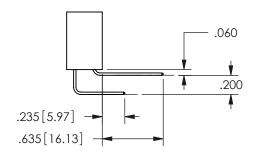

.160 4.06 .330[8.38] POINT OF CARD SLOT CONTACT .370 9.4

SECTION A-A

ISSUE NUMBER ORIGINAL

1

**Contact Code 558** 

Contact Code 559

**Contact Code 560** 

INSULATOR MATERIAL: THERMOPLASTIC POLYESTER, UL 94V-0