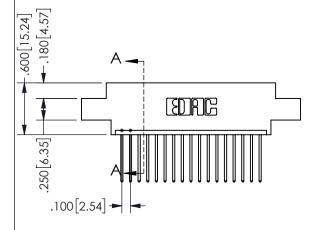

.160 4.06 .330[8.38] POINT OF CARD SLOT CONTACT .370 9.4

SECTION A-A

ISSUE NUMBER ORIGINAL

1

**Contact Code 558** 

Contact Code 559

**Contact Code 560** 

INSULATOR MATERIAL: THERMOPLASTIC POLYESTER, UL 94V-0

DAP MATERIAL AVAILABLE UPON REQUEST

CONTACT MATERIAL; COPPER ALLOY

CONTACT PLATING: GOLD ON THE MATING AREA, TIN PLATING ON THE CONTACT TAILS, NICKEL UNDERPLATE

## 345/395 SERIES CARD EDGE CONNECTOR CONTACT CODE 555,556,558,559,560 DIMENSIONS

YOUR CONNECTION TO QUALITY & SERVICE

**EDAC INC** TORONTO, ONTARIO CANADA

THESE DRAWINGS AND SPECIFICATIONS ARE THE PROPERTY OF EDAC INC.,AND SHALL NOT BE REPRODUCED, OR COPIED OR USED AS THE BASIS FOR THE MANUFACTURE OR SALE OF APPARATUS WITHOUT WRITTEN PERMISSION.