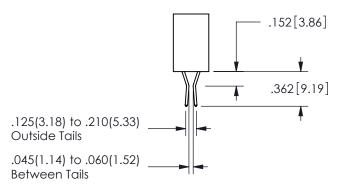

.160 4.06 .330[8.38] POINT OF CARD SLOT CONTACT .370 9.4

SECTION A-A

ISSUE NUMBER ORIGINAL

1

**Contact Code 558** 

Contact Code 559

**Contact Code 560** 

INSULATOR MATERIAL: THERMOPLASTIC POLYESTER, UL 94V-0