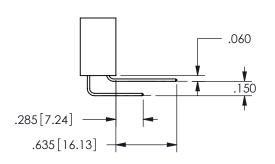

.160 4.06 .330[8.38] POINT OF CARD SLOT CONTACT .370 9.4

SECTION A-A

ISSUE NUMBER ORIGINAL

1

**Contact Code 558** 

Contact Code 559

**Contact Code 560** 

INSULATOR MATERIAL: THERMOPLASTIC POLYESTER, UL 94V-0