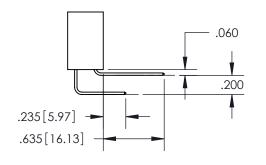

## Contact Code 559

**Contact Code 560** 

- INSULATOR MATERIAL: THERMOPLASTIC POLYESTER, UL 94V-0
- DAP MATERIAL AVAILABLE UPON REQUEST
- CONTACT MATERIAL; COPPER ALLOY

CONTACT PLATING: GOLD ON THE MATING AREA, TIN PLATING ON THE CONTACT TAILS, NICKEL UNDERPLATE