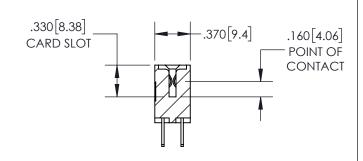

THIS IS A C.A.D. GENERATED DRAWING DO NOT MAKE MANUAL REVISIONS TO MASTER.



ISSUE NUMBER ORIGINAL

1



SECTION A-A

**Contact Dimensions:** 500-Wire Hole .050x.025(1.27x0.64) - Tail LG=.260(6.60) .100 (2.54) Contact Spacing x .200 (5.08) Row Spacing

.600[15.24]

INSULATOR MATERIAL: THERMOPLASTIC PBT, UL 94V-0 CONTACT MATERIAL; COPPER TIN ALLOY CONTACT PLATING: GOLD ON THE MATING AREA, TIN PLATING ON THE CONTACT TAILS, NICKEL UNDERPLATE

345/395 SERIES CARD EDGE CONNECTOR PART NUMBER: 345-018-500-804

YOUR CONNECTION TO QUALITY & SERVICE

**EDAC INC** TORONTO, ONTARIO CANADA

THESE DRAWINGS AND SPECIFICATIONS ARE THE PROPERTY OF EDAC INC.,AND SHALL NOT BE REPRODUCED, OR COPIED OR USED AS THE BASIS FOR THE MANUFACTURE OR SALE OF APPARATUS WITHOUT WRITTEN PERMISSION.

ACAD REFERENCE NO. 345-ENG-MASTER DRAWN: R.STA.MONICA DATE:MAY.16/2017 CHECKED: DATE: OF 2 SCALE: 1:1 SHEET 1 DRAWING NUMBER