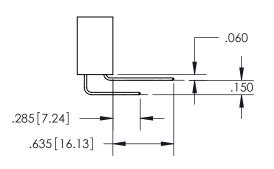

ACAD REFERENCE NO. 345-ENG-MASTER DRAWN: R.STA.MONICA DATE:MAY.16/2017 CHECKED: DATE: OF 2 SCALE: 1:1 SHEET 1 DRAWING NUMBER **ISSUE** 345-ENG-MASTER

ISSUE NUMBER ORIGINAL

1

**Contact Code 558** 