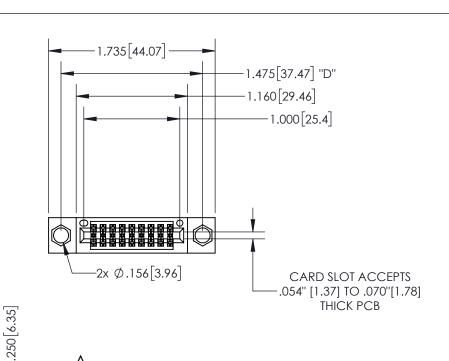

.600[15.24]

INSULATOR MATERIAL: THERMOPLASTIC PBT, UL 94V-0 CONTACT MATERIAL; COPPER TIN ALLOY CONTACT PLATING: GOLD ON THE MATING AREA, TIN PLATING ON THE CONTACT TAILS, NICKEL UNDERPLATE

345/395 SERIES CARD EDGE CONNECTOR PART NUMBER: 345-018-500-804