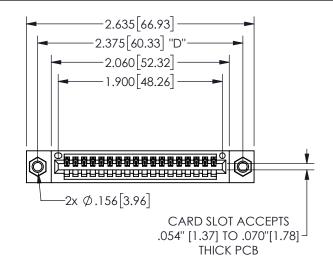

THIS IS A C.A.D. GENERATED DRAWING DO NOT MAKE MANUAL REVISIONS TO MASTER.

ISSUE NUMBER

ORIGINAL

1

.240[6.1] .600[15.24] 250 [6.35] .100[2.54]

<u>Contact Dimensions:</u>
524-P.C. Tail .018 Sq.(0.46 Sq.) - Tail LG=.175(4.45)
.100 (2.54) Contact Spacing x .200 (5.08) Row Spacing

.160 4.06 .330[8.38] POINT OF CARD SLOT CONTACT

## **SECTION A-A**

345/395 SERIES CARD EDGE CONNECTOR PART NUMBER: 345-018-524-407

**EDAC INC** TORONTO, ONTARIO CANADA

THESE DRAWINGS AND SPECIFICATIONS ARE THE PROPERTY OF EDAC INC.,AND SHALL NOT BE REPRODUCED, OR COPIED OR USED AS THE BASIS FOR THE MANUFACTURE OR SALE OF APPARATUS WITHOUT WRITTEN PERMISSION.