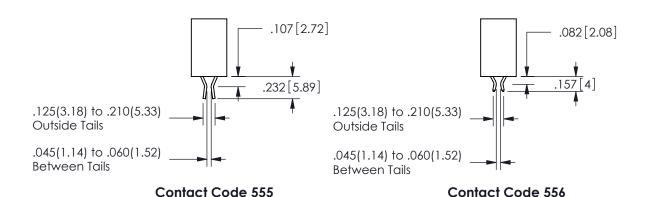

## 345/395 SERIES CARD EDGE CONNECTOR CONTACT CODE 555,556,558,559,560 DIMENSIONS

YOUR CONNECTION TO QUALITY & SERVICE

**EDAC INC** TORONTO, ONTARIO CANADA

THESE DRAWINGS AND SPECIFICATIONS ARE THE PROPERTY OF EDAC INC.,AND SHALL NOT BE REPRODUCED, OR COPIED OR USED AS THE BASIS FOR THE MANUFACTURE OR SALE OF APPARATUS WITHOUT WRITTEN PERMISSION.

CONTACT MATERIAL; COPPER ALLOY CONTACT PLATING: GOLD ON THE MATING AREA, TIN PLATING ON THE CONTACT TAILS, NICKEL UNDERPLATE