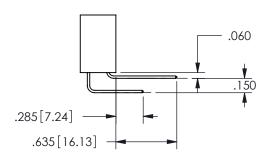

SECTION A-A

.160 4.06 .330[8.38] POINT OF CARD SLOT CONTACT .370 [9.4]

ISSUE NUMBER ORIGINAL

1

**Contact Code 558** 

Contact Code 559

**Contact Code 560** 

INSULATOR MATERIAL: THERMOPLASTIC POLYESTER, UL 94V-0 DAP MATERIAL AVAILABLE UPON REQUEST

CONTACT MATERIAL; COPPER ALLOY CONTACT PLATING: GOLD ON THE MATING AREA, TIN PLATING ON THE CONTACT TAILS, NICKEL UNDERPLATE