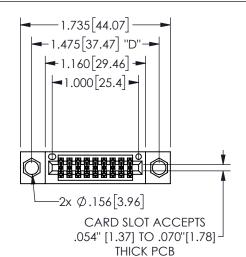

345/395 SERIES CARD EDGE CONNECTOR PART NUMBER: 345-018-544-204

YOUR CONNECTION TO QUALITY & SERVICE

**EDAC INC** TORONTO, ONTARIO CANADA

THESE DRAWINGS AND SPECIFICATIONS ARE THE PROPERTY OF EDAC INC.,AND SHALL NOT BE REPRODUCED, OR COPIED OR USED AS THE BASIS FOR THE MANUFACTURE OR SALE OF APPARATUS WITHOUT WRITTEN PERMISSION.

THIS IS A C.A.D. GENERATED DRAWING DO NOT MAKE MANUAL REVISIONS TO MASTER.

ISSUE NUMBER

ORIGINAL

<u>Contact Dimensions:</u> 544-Wire Wrap .050x.025(1.27x0.64) - Tail LG=.750(19.05) .100 (2.54) Contact Spacing x .200 (5.08) Row Spacing