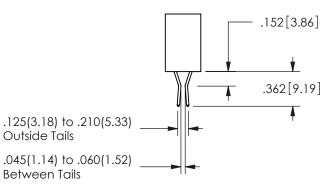

SECTION A-A

.160 4.06 .330[8.38] POINT OF CARD SLOT CONTACT .370 [9.4]

ISSUE NUMBER ORIGINAL

1

**Contact Code 558** 

Contact Code 559

**Contact Code 560** 

INSULATOR MATERIAL: THERMOPLASTIC POLYESTER, UL 94V-0 DAP MATERIAL AVAILABLE UPON REQUEST

CONTACT MATERIAL; COPPER ALLOY CONTACT PLATING: GOLD ON THE MATING AREA, TIN PLATING ON THE CONTACT TAILS, NICKEL UNDERPLATE

## 345/395 SERIES CARD EDGE CONNECTOR CONTACT CODE 555,556,558,559,560 DIMENSIONS

YOUR CONNECTION TO QUALITY & SERVICE

**EDAC INC** TORONTO, ONTARIO CANADA

THESE DRAWINGS AND SPECIFICATIONS ARE THE PROPERTY OF EDAC INC.,AND SHALL NOT BE REPRODUCED, OR COPIED OR USED AS THE BASIS FOR THE MANUFACTURE OR SALE OF APPARATUS WITHOUT WRITTEN PERMISSION.