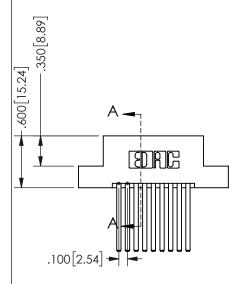

345/395 SERIES CARD EDGE CONNECTOR PART NUMBER: 345-018-544-204

YOUR CONNECTION TO QUALITY & SERVICE

**EDAC INC** TORONTO, ONTARIO CANADA

THESE DRAWINGS AND SPECIFICATIONS ARE THE PROPERTY OF EDAC INC.,AND SHALL NOT BE REPRODUCED, OR COPIED OR USED AS THE BASIS FOR THE MANUFACTURE OR SALE OF APPARATUS WITHOUT WRITTEN PERMISSION.

THIS IS A C.A.D. GENERATED DRAWING DO NOT MAKE MANUAL REVISIONS TO MASTER.

ISSUE NUMBER

ORIGINAL

<u>Contact Dimensions:</u> 544-Wire Wrap .050x.025(1.27x0.64) - Tail LG=.750(19.05) .100 (2.54) Contact Spacing x .200 (5.08) Row Spacing