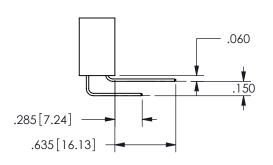

.160 4.06 .330[8.38] POINT OF **CARD SLOT** CONTACT .370 9.4 .200 [5.08]

ISSUE NUMBER ORIGINAL

1

**Contact Code 558** 

Contact Code 559

**Contact Code 560** 

INSULATOR MATERIAL: THERMOPLASTIC POLYESTER, UL 94V-0 DAP MATERIAL AVAILABLE UPON REQUEST

CONTACT MATERIAL; COPPER ALLOY CONTACT PLATING: GOLD ON THE MATING AREA, TIN PLATING ON THE CONTACT TAILS, NICKEL UNDERPLATE

345/395 SERIES CARD EDGE CONNECTOR CONTACT CODE 555,556,558,559,560 DIMENSIONS

YOUR CONNECTION TO QUALITY & SERVICE

**EDAC INC** TORONTO, ONTARIO CANADA

THESE DRAWINGS AND SPECIFICATIONS ARE THE PROPERTY OF EDAC INC.,AND SHALL NOT BE REPRODUCED, OR COPIED OR USED AS THE BASIS FOR THE MANUFACTURE OR SALE OF APPARATUS WITHOUT WRITTEN PERMISSION.