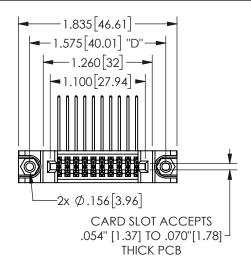

## SECTION A-A

345/395 SERIES CARD EDGE CONNECTOR PART NUMBER: 345-020-558-888

**EDAC INC** TORONTO, ONTARIO CANADA

THESE DRAWINGS AND SPECIFICATIONS ARE THE PROPERTY OF EDAC INC.,AND SHALL NOT BE REPRODUCED, OR COPIED OR USED AS THE BASIS FOR THE MANUFACTURE OR SALE OF APPARATUS WITHOUT WRITTEN PERMISSION.

| 020110117171        |         |           |  |
|---------------------|---------|-----------|--|
| ACAD REFERENCE NO.  | 345-ENC | G-MASTER  |  |
| DRAWN: R.STA.MONICA | DATEMA  | Y.16/2017 |  |
| CHECKED:            | DATE:   |           |  |
| SCALE: NTS          | SHEET   | OF 2      |  |
| DRAWING NUMBER      |         | ISSUE     |  |
| 345-ENG-MASTER      |         | 1         |  |
|                     |         |           |  |