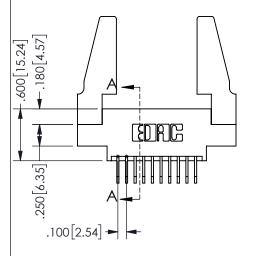

ISSUE NUMBER ORIGINAL

1

**Contact Code 558** 

Contact Code 559

**Contact Code 560** 

INSULATOR MATERIAL: THERMOPLASTIC POLYESTER, UL 94V-0 DAP MATERIAL AVAILABLE UPON REQUEST

CONTACT MATERIAL; COPPER ALLOY CONTACT PLATING: GOLD ON THE MATING AREA, TIN PLATING ON THE CONTACT TAILS, NICKEL UNDERPLATE

345/395 SERIES CARD EDGE CONNECTOR CONTACT CODE 555,556,558,559,560 DIMENSIONS

YOUR CONNECTION TO QUALITY & SERVICE

**EDAC INC** TORONTO, ONTARIO CANADA

THESE DRAWINGS AND SPECIFICATIONS ARE THE PROPERTY OF EDAC INC.,AND SHALL NOT BE REPRODUCED, OR COPIED OR USED AS THE BASIS FOR THE MANUFACTURE OR SALE OF APPARATUS WITHOUT WRITTEN PERMISSION.

| ACAD REFERENCE NO.  | 345-ENG-MASTER   |
|---------------------|------------------|
| DRAWN: R.STA.MONICA | DATE:MAY.16/2017 |
| CHECKED:            | DATE:            |
| SCALE: 1:1          | SHEET 2 OF 2     |
| DRAWING NUMBER      | ISSUE            |
| 345-ENG-MASTER      | 1                |