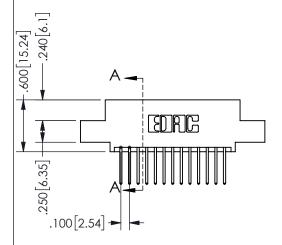

ISSUE NUMBER ORIGINAL

1

**Contact Code 558** 

Contact Code 559

**Contact Code 560** 

INSULATOR MATERIAL: THERMOPLASTIC POLYESTER, UL 94V-0 DAP MATERIAL AVAILABLE UPON REQUEST

CONTACT MATERIAL; COPPER ALLOY CONTACT PLATING: GOLD ON THE MATING AREA, TIN PLATING ON THE CONTACT TAILS, NICKEL UNDERPLATE

345/395 SERIES CARD EDGE CONNECTOR CONTACT CODE 555,556,558,559,560 DIMENSIONS

YOUR CONNECTION TO QUALITY & SERVICE

**EDAC INC** TORONTO, ONTARIO CANADA

THESE DRAWINGS AND SPECIFICATIONS ARE THE PROPERTY OF EDAC INC.,AND SHALL NOT BE REPRODUCED, OR COPIED OR USED AS THE BASIS FOR THE MANUFACTURE OR SALE OF APPARATUS WITHOUT WRITTEN PERMISSION.