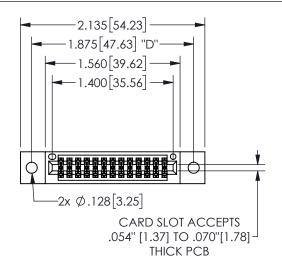

## 345/395 SERIES CARD EDGE CONNECTOR PART NUMBER: 345-026-523-502

YOUR CONNECTION TO QUALITY & SERVICE

**EDAC INC** TORONTO, ONTARIO CANADA

THESE DRAWINGS AND SPECIFICATIONS ARE THE PROPERTY OF EDAC INC.,AND SHALL NOT BE REPRODUCED,OR COPIED OR USED AS THE BASIS FOR THE MANUFACTURE OR SALE OF APPARATUS WITHOUT WRITTEN PERMISSION.

THIS IS A C.A.D. GENERATED DRAWING DO NOT MAKE MANUAL REVISIONS TO MASTER.

ISSUE NUMBER

ORIGINAL

1

<u>Contact Dimensions:</u>
523-P.C. Tail .025 Sq.(0.64 Sq.) - Tail LG=.390(9.91)
.100 (2.54) Contact Spacing x .200 (5.08) Row Spacing