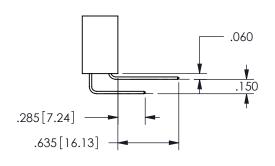

E CONNECTOR PART NUMBER: 345-026-523-502

YOUR CONNECTION TO QUALITY & SERVICE

**EDAC INC** TORONTO, ONTARIO CANADA

THESE DRAWINGS AND SPECIFICATIONS ARE THE PROPERTY OF EDAC INC.,AND SHALL NOT BE REPRODUCED,OR COPIED OR USED AS THE BASIS FOR THE MANUFACTURE OR SALE OF APPARATUS WITHOUT WRITTEN PERMISSION.

|         | SI            | ECTIO          | N-A       |
|---------|---------------|----------------|-----------|
| ACAD RE | FERENCE NO.   | 345-ENG-MASTER |           |
| DRAWN:  | R.STA.MONICA  | DATEMA         | Y.16/2017 |
| CHECKE  | D:            | DATE:          |           |
| SCALE:  | NTS           | SHEET          | OF 2      |
| DRAWING | NUMBER        |                | ISSUE     |
| 3       | 45-ENG-MASTER |                | 1         |



ISSUE NUMBER ORIGINAL

1









**Contact Code 558** 

Contact Code 559

**Contact Code 560** 

INSULATOR MATERIAL: THERMOPLASTIC POLYESTER, UL 94V-0 DAP MATERIAL AVAILABLE UPON REQUEST

CONTACT MATERIAL; COPPER ALLOY CONTACT PLATING: GOLD ON THE MATING AREA, TIN PLATING ON THE CONTACT TAILS, NICKEL UNDERPLATE

345/395 SERIES CARD EDGE CONNECTOR CONTACT CODE 555,556,558,559,560 DIMENSIONS

YOUR CONNECTION TO QUALITY & SERVICE

**EDAC INC** TORONTO, ONTARIO CANADA

THESE DRAWINGS AND SPECIFICATIONS ARE THE PROPERTY OF EDAC INC.,AND SHALL NOT BE REPRODUCED, OR COPIED OR USED AS THE BASIS FOR THE MANUFACTURE OR SALE OF APPARATUS WITHOUT WRITTEN PERMISSION.

|  | ACAD REFERENCE NO.  | 345-ENG-MASTER   |
|--|---------------------|------------------|
|  | DRAWN: R.STA.MONICA | DATE:MAY.16/2017 |
|  | CHECKED:            |