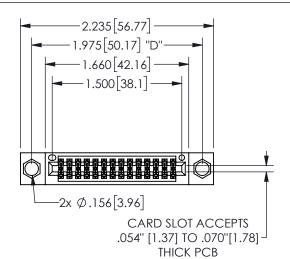

THIS IS A C.A.D. GENERATED DRAWING DO NOT MAKE MANUAL REVISIONS TO MASTER.

ISSUE NUMBER

ORIGINAL

1

<u>Contact Dimensions:</u>
520-P.C. Tail .030x.018(0.76x0.46) - Tail LG=.175(4.45)
.100 (2.54) Contact Spacing x .200 (5.08) Row Spacing

.160 4.06 .330[8.38] POINT OF CARD SLOT CONTACT .370 9.4

345/395 SERIES CARD EDGE CONNECTOR PART NUMBER: 345-028-520-204

YOUR CONNECTION TO QUALITY & SERVICE

**EDAC INC** TORONTO, ONTARIO CANADA

THESE DRAWINGS AND SPECIFICATIONS ARE THE PROPERTY OF EDAC INC.,AND SHALL NOT BE REPRODUCED, OR COPIED OR USED AS THE BASIS FOR THE MANUFACTURE OR SALE OF APPARATUS WITHOUT WRITTEN PERMISSION.