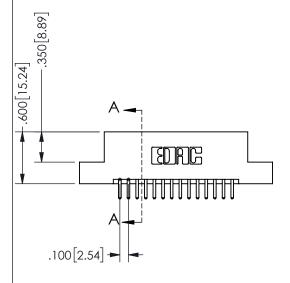

THIS IS A C.A.D. GENERATED DRAWING DO NOT MAKE MANUAL REVISIONS TO MASTER.

ISSUE NUMBER

ORIGINAL

1

<u>Contact Dimensions:</u>
520-P.C. Tail .030x.018(0.76x0.46) - Tail LG=.175(4.45)
.100 (2.54) Contact Spacing x .200 (5.08) Row Spacing

.160 4.06 .330[8.38] POINT OF CARD SLOT CONTACT .370 9.4

345/395 SERIES CARD EDGE CONNECTOR PART NUMBER: 345-028-520-204

YOUR CONNECTION TO QUALITY & SERVICE

**EDAC INC** TORONTO, ONTARIO CANADA

THESE DRAWINGS AND SPECIFICATIONS ARE THE PROPERTY OF EDAC INC.,AND SHALL NOT BE REPRODUCED, OR COPIED OR USED AS THE BASIS FOR THE MANUFACTURE OR SALE OF APPARATUS WITHOUT WRITTEN PERMISSION.

SECTION A-A

ISSUE NUMBER ORIGINAL

1

**Contact Code 558** 

Contact Code 559

**Contact Code 560** 

INSULATOR MATERIAL: THERMOPLASTIC POLYESTER, UL 94V-0

DAP MATERIAL AVAILABLE UPON REQUEST