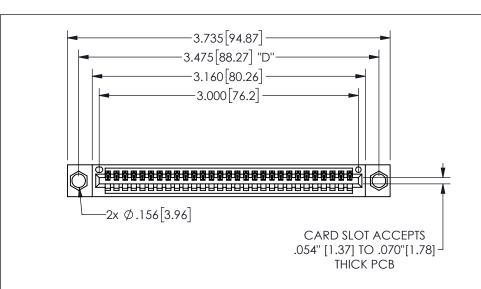

THIS IS A C.A.D. GENERATED DRAWING DO NOT MAKE MANUAL REVISIONS TO MASTER.

ORIGINAL

1

.160 4.06 .330[8.38] POINT OF CARD SLOT CONTACT .370 9.4

.240[6.1] 600 15.24 250 [6.35] .100[2.54]

<u>Contact Dimensions:</u>
540-Wire Wrap .025 Sq.(0.64 Sq.) - Tail LG=.560(14.22)
.100 (2.54) Contact Spacing x .200 (5.08) Row Spacing

345/395 SERIES CARD EDGE CONNECTOR PART NUMBER: 345-029-540-404

YOUR CONNECTION TO QUALITY & SERVICE

**EDAC INC** TORONTO, ONTARIO CANADA

THESE DRAWINGS AND SPECIFICATIONS ARE THE PROPERTY OF EDAC INC.,AND SHALL NOT BE REPRODUCED, OR COPIED OR USED AS THE BASIS FOR THE MANUFACTURE OR SALE OF APPARATUS WITHOUT WRITTEN PERMISSION.