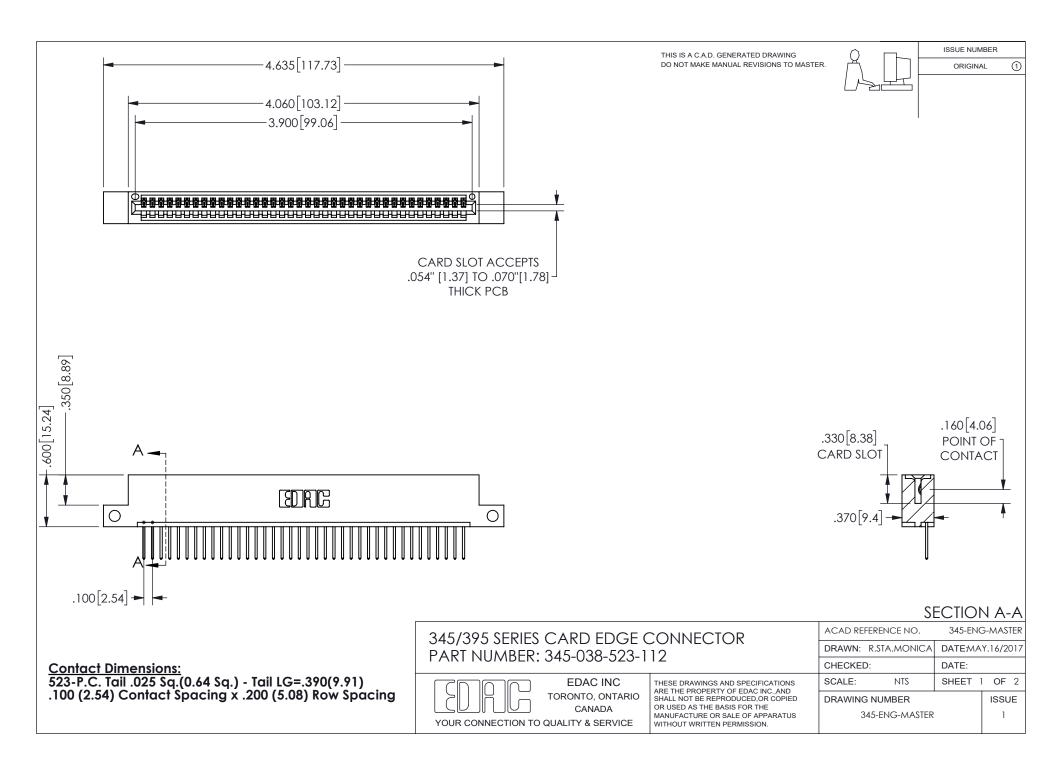

## 345/395 SERIES CARD EDGE CONNECTOR CONTACT CODE 555,556,558,559,560 DIMENSIONS

YOUR CONNECTION TO QUALITY & SERVICE

**EDAC INC** TORONTO, ONTARIO CANADA

THESE DRAWINGS AND SPECIFICATIONS ARE THE PROPERTY OF EDAC INC.,AND SHALL NOT BE REPRODUCED, OR COPIED OR USED AS THE BASIS FOR THE MANUFACTURE OR SALE OF APPARATUS WITHOUT WRITTEN PERMISSION.

| ACAD REFERENCE NO.  | 345-ENG-MASTER   |
|---------------------|------------------|
| DRAWN: R.STA.MONICA | DATE:MAY.16/2017 |
| CHECKED:            | DATE:            |
| SCALE: 1:1          | SHEET 2 OF 2     |
| DRAWING NUMBER      | ISSUE            |
| 345-ENG-MASTER      | 1                |