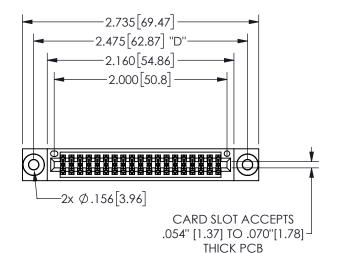

## <u>Contact Dimensions:</u> 541-Wire Wrap .025 Sq.(0.64 Sq.) - Tail LG=.750(19.05) .100 (2.54) Contact Spacing x .200 (5.08) Row Spacing

345/395 SERIES CARD EDGE CONNECTOR PART NUMBER: 345-038-541-203