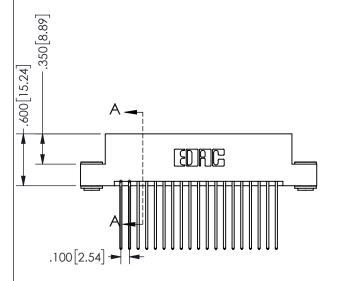

SECTION A-A

.160 4.06 .330[8.38] POINT OF CARD SLOT CONTACT .370 9.4

ORIGINAL 1

ISSUE NUMBER

**Contact Code 558** 

Contact Code 559

**Contact Code 560** 

INSULATOR MATERIAL: THERMOPLASTIC POLYESTER, UL 94V-0 DAP MATERIAL AVAILABLE UPON REQUEST

CONTACT MATERIAL; COPPER ALLOY CONTACT PLATING: GOLD ON THE MATING AREA, TIN PLATING ON THE CONTACT TAILS, NICKEL UNDERPLATE

345/395 SERIES CARD EDGE CONNECTOR CONTACT CODE 555,556,558,559,560 DIMENSIONS