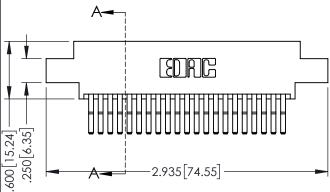

Contact Dimensions:
560-Extender Board Bend (Code 523 Contacts)
See Sheet 2 for Contact Code 555, 556, 558, 559, 560 Dimensions

.330[8.38] CARD SLOT 160[4.06] POINT OF CONTACT

1

345/395 SERIES CARD EDGE CONNECTOR PART NUMBER: 345-042-560-807