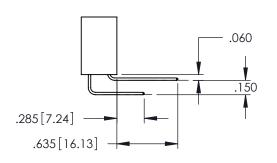

**SECTION A-A** 

INSULATOR MATERIAL: THERMOPLASTIC PBT BLACK, UL 94V-0

CONTACT MATERIAL; COPPER TIN ALLOY CONTACT PLATING: GOLD ON THE MATING AREA, TIN PLATING ON THE CONTACT TAILS, NICKEL UNDERPLATE

**Contact Code 558** 

Contact Code 559

Contact Code 560

INSULATOR MATERIAL: THERMOPLASTIC POLYESTER, UL 94V-0

DAP MATERIAL AVAILABLE UPON REQUEST

CONTACT MATERIAL; COPPER ALLOY CONTACT PLATING: GOLD ON THE MATING AREA, TIN PLATING ON THE CONTACT TAILS, NICKEL UNDERPLATE