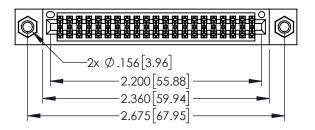

| ACAD REFERENCE NO. 345-ENG-MASTER |                  |  |  |
|-----------------------------------|------------------|--|--|
| DRAWN: R.STA.MONICA               | DATE:MAY.16/2017 |  |  |
| CHECKED:                          | DATE:            |  |  |
| SCALE: 1:1                        | SHEET 1 OF 2     |  |  |
| DRAWING NUMBER                    | ISSUE            |  |  |
| 345-ENG-MASTER                    | 1                |  |  |