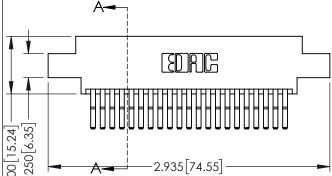

**SECTION A-A** 

INSULATOR MATERIAL: THERMOPLASTIC PBT BLACK, UL 94V-0

CONTACT MATERIAL; COPPER TIN ALLOY CONTACT PLATING: GOLD ON THE MATING AREA, TIN PLATING ON THE CONTACT TAILS, NICKEL UNDERPLATE

**Contact Code 558** 

Contact Code 559

Contact Code 560

INSULATOR MATERIAL: THERMOPLASTIC POLYESTER, UL 94V-0

DAP MATERIAL AVAILABLE UPON REQUEST

CONTACT MATERIAL; COPPER ALLOY CONTACT PLATING: GOLD ON THE MATING AREA, TIN PLATING ON THE CONTACT TAILS, NICKEL UNDERPLATE