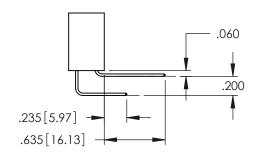

Contact Dimensions:
560-Extender Board Bend (Code 523 Contacts)
See Sheet 2 for Contact Code 555, 556, 558, 559, 560 Dimensions

.330[8.38] CARD SLOT 160[4.06] POINT OF CONTACT

1

345/395 SERIES CARD EDGE CONNECTOR PART NUMBER: 345-042-560-807