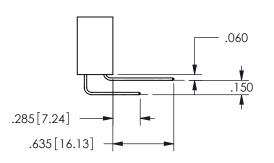

## -.180[4.57] .600[15.24] .250[6.35] .100[2.54]

<u>Contact Dimensions:</u>
558-90 Degree Bend (Code 541 Contacts)
See Sheet 2 for Contact Code 555, 556, 558, 559, 560 **Dimensions** 

345/395 SERIES CARD EDGE CONNECTOR PART NUMBER: 345-046-558-807