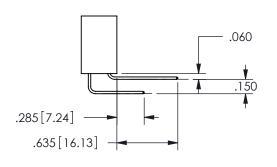

## .240[6.1] .600[15.24] .250[6.35] .100[2.54]

<u>Contact Dimensions:</u>
560-Extender Board Bend (Code 523 Contacts)
See Sheet 2 for Contact Code 555, 556, 558, 559, 560 **Dimensions** 

| 345/395 SERIES CARD EDGE CONNECTOR |
|------------------------------------|
| PART NUMBER: 345-050-560-502       |