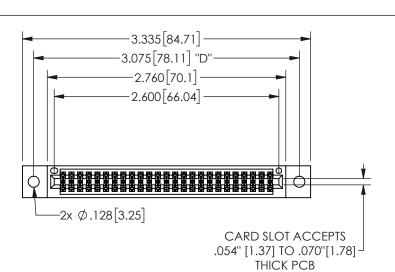

## .240[6.1] .600[15.24] .250[6.35] .100[2.54]

<u>Contact Dimensions:</u>
560-Extender Board Bend (Code 523 Contacts)
See Sheet 2 for Contact Code 555, 556, 558, 559, 560 **Dimensions** 

| 345/395 SERIES CARD EDGE CONNECTOR |
|------------------------------------|
| PART NUMBER: 345-050-560-502       |