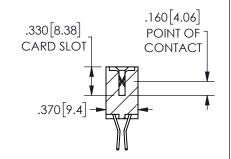

SECTION A-A

ISSUE NUMBER ORIGINAL

1

**Contact Code 558** 

Contact Code 559

**Contact Code 560** 

INSULATOR MATERIAL: THERMOPLASTIC POLYESTER, UL 94V-0

DAP MATERIAL AVAILABLE UPON REQUEST

CONTACT MATERIAL; COPPER ALLOY

CONTACT PLATING: GOLD ON THE MATING AREA, TIN PLATING ON THE CONTACT TAILS, NICKEL UNDERPLATE

345/395 SERIES CARD EDGE CONNECTOR CONTACT CODE 555,556,558,559,560 DIMENSIONS