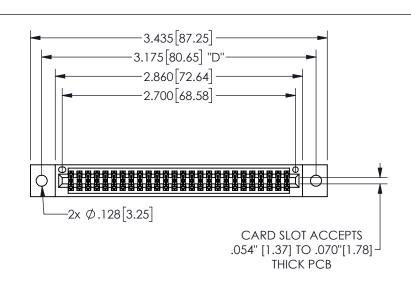

THIS IS A C.A.D. GENERATED DRAWING DO NOT MAKE MANUAL REVISIONS TO MASTER.

ISSUE NUMBER

ORIGINAL

1

.160 4.06 .330[8.38] POINT OF CARD SLOT CONTACT

## -.350[8.89] .600[15.24] .100[2.54]

<u>Contact Dimensions:</u>
556-Extender Board Bend (Code 520 Contacts)
See Sheet 2 for Contact Code 555, 556, 558, 559, 560 **Dimensions** 

| 345/395 SERIES CARD EDGE CONNECTOR |
|------------------------------------|
| PART NUMBER: 345-052-556-202       |