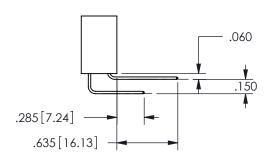

## -.350[8.89] .600[15.24] .100[2.54]

<u>Contact Dimensions:</u>
556-Extender Board Bend (Code 520 Contacts)
See Sheet 2 for Contact Code 555, 556, 558, 559, 560 **Dimensions** 

| 345/395 SERIES CARD EDGE CONNECTOR |
|------------------------------------|
| PART NUMBER: 345-052-556-202       |

SECTION A-A

ISSUE NUMBER ORIGINAL

1

**Contact Code 558** 

Contact Code 559

**Contact Code 560** 

INSULATOR MATERIAL: THERMOPLASTIC POLYESTER, UL 94V-0

DAP MATERIAL AVAILABLE UPON REQUEST

CONTACT MATERIAL; COPPER ALLOY

CONTACT PLATING: GOLD ON THE MATING AREA, TIN PLATING ON THE CONTACT TAILS, NICKEL UNDERPLATE

345/395 SERIES CARD EDGE CONNECTOR CONTACT CODE 555,556,558,559,560 DIMENSIONS