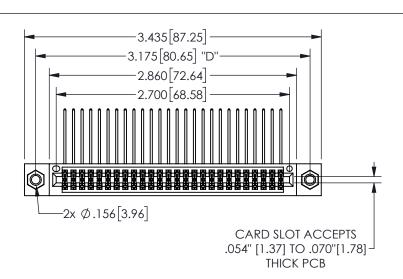

## 345/395 SERIES CARD EDGE CONNECTOR PART NUMBER: 345-052-559-807

YOUR CONNECTION TO QUALITY & SERVICE

**EDAC INC** TORONTO, ONTARIO CANADA

THESE DRAWINGS AND SPECIFICATIONS ARE THE PROPERTY OF EDAC INC.,AND SHALL NOT BE REPRODUCED,OR COPIED OR USED AS THE BASIS FOR THE MANUFACTURE OR SALE OF APPARATUS WITHOUT WRITTEN PERMISSION.

THIS IS A C.A.D. GENERATED DRAWING DO NOT MAKE MANUAL REVISIONS TO MASTER.

ISSUE NUMBER

ORIGINAL

1

.160 4.06 .330[8.38] POINT OF CARD SLOT CONTACT .370 9.4 .150[3.81]