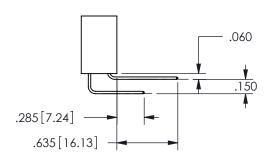

## -.180[4.57] .600[15.24] EDRG .250[6.35] .100[2.54]

<u>Contact Dimensions:</u>
559-90 Degree Bend (Code 541 Contacts)
See Sheet 2 for Contact Code 555, 556, 558, 559, 560 **Dimensions** 

CONTACT MATERIAL; COPPER ALLOY

CONTACT PLATING: GOLD ON THE MATING AREA, TIN PLATING ON THE CONTACT TAILS, NICKEL UNDERPLATE

345/395 SERIES CARD EDGE CONNECTOR CONTACT CODE 555,556,558,559,560 DIMENSIONS