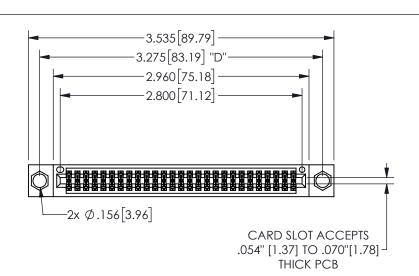

345/395 SERIES CARD EDGE CONNECTOR PART NUMBER: 345-054-540-804

YOUR CONNECTION TO QUALITY & SERVICE

**EDAC INC** TORONTO, ONTARIO CANADA

THESE DRAWINGS AND SPECIFICATIONS ARE THE PROPERTY OF EDAC INC.,AND SHALL NOT BE REPRODUCED, OR COPIED OR USED AS THE BASIS FOR THE MANUFACTURE OR SALE OF APPARATUS WITHOUT WRITTEN PERMISSION.

|         | SI            | ECTION           | N-A   |
|---------|---------------|------------------|-------|
| ACAD RE | FERENCE NO.   | 345-ENG-MASTER   |       |
| DRAWN:  | R.STA.MONICA  | DATE:MAY.16/2017 |       |
| CHECKE  | D:            | DATE:            |       |
| SCALE:  | NTS           | SHEET            | OF 2  |
| DRAWING | NUMBER        |                  | ISSUE |
| 3       | 45-ENG-MASTER |                  | 1     |