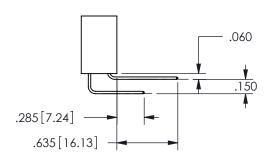

THIS IS A C.A.D. GENERATED DRAWING DO NOT MAKE MANUAL REVISIONS TO MASTER.

ISSUE NUMBER

ORIGINAL

1

.160 4.06 .330[8.38] POINT OF CARD SLOT CONTACT .370 9.4

-.180[4.57] 600 15.24 .250[6.35] .100[2.54]

<u>Contact Dimensions:</u>
540-Wire Wrap .025 Sq.(0.64 Sq.) - Tail LG=.560(14.22)
.100 (2.54) Contact Spacing x .200 (5.08) Row Spacing

ISSUE NUMBER ORIGINAL

1

**Contact Code 558** 

Contact Code 559

**Contact Code 560** 

INSULATOR MATERIAL: THERMOPLASTIC POLYESTER, UL 94V-0

DAP MATERIAL AVAILABLE UPON REQUEST

CONTACT MATERIAL; COPPER ALLOY

CONTACT PLATING: GOLD ON THE MATING AREA, TIN PLATING ON THE CONTACT TAILS, NICKEL UNDERPLATE

345/395 SERIES CARD EDGE CONNECTOR CONTACT CODE 555,556,558,559,560 DIMENSIONS

YOUR CONNECTION TO QUALITY & SERVICE