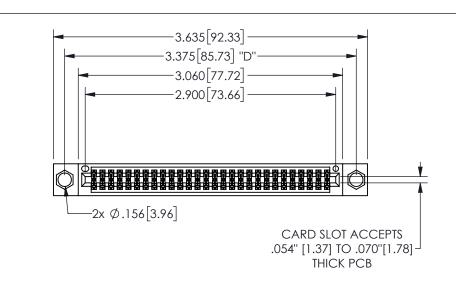

THIS IS A C.A.D. GENERATED DRAWING DO NOT MAKE MANUAL REVISIONS TO MASTER.

ISSUE NUMBER

ORIGINAL

1

.160 4.06 .330[8.38] POINT OF CARD SLOT CONTACT .370 9.4

-.180[4.57] 600 15.24 RIPINGS .250[6.35] .100[2.54]

<u>Contact Dimensions:</u>
524-P.C. Tail .018 Sq.(0.46 Sq.) - Tail LG=.175(4.45)
.100 (2.54) Contact Spacing x .200 (5.08) Row Spacing

345/395 SERIES CARD EDGE CONNECTOR PART NUMBER: 345-056-524-804

YOUR CONNECTION TO QUALITY & SERVICE