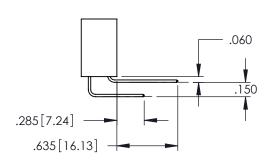

<u>Contact Dimensions:</u>
525-P.C. Tail .018 Sq.(0.46 Sq.) - Tail LG=.150(3.81)
.100 (2.54) Contact Spacing x .200 (5.08) Row Spacing

1

..330[8.38] CARD SLOT .160[4.06] POINT OF CONTACT **SECTION A-A** 

INSULATOR MATERIAL: THERMOPLASTIC PBT BLACK, UL 94V-0

CONTACT MATERIAL; COPPER TIN ALLOY CONTACT PLATING: GOLD ON THE MATING AREA, TIN PLATING ON THE CONTACT TAILS, NICKEL UNDERPLATE

| 345/395 SERIES CARD EDGE CONNECTOR |
|------------------------------------|
| PART NUMBER: 345-060-525-807       |