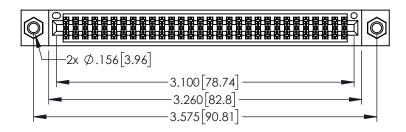

<u>Contact Dimensions:</u>
525-P.C. Tail .018 Sq.(0.46 Sq.) - Tail LG=.150(3.81)
.100 (2.54) Contact Spacing x .200 (5.08) Row Spacing

1

..330[8.38] CARD SLOT .160[4.06] POINT OF CONTACT **SECTION A-A** 

INSULATOR MATERIAL: THERMOPLASTIC PBT BLACK, UL 94V-0

CONTACT MATERIAL; COPPER TIN ALLOY CONTACT PLATING: GOLD ON THE MATING AREA, TIN PLATING ON THE CONTACT TAILS, NICKEL UNDERPLATE

| 345/395 SERIES CARD EDGE CONNECTOR |
|------------------------------------|
| PART NUMBER: 345-060-525-807       |