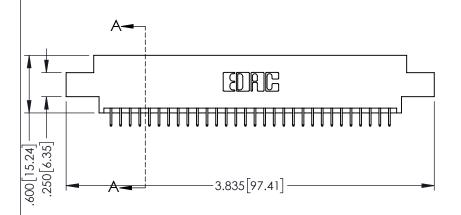

<u>Contact Dimensions:</u>
525-P.C. Tail .018 Sq.(0.46 Sq.) - Tail LG=.150(3.81)
.100 (2.54) Contact Spacing x .200 (5.08) Row Spacing

1

..330[8.38] CARD SLOT .160[4.06] POINT OF CONTACT **SECTION A-A** 

INSULATOR MATERIAL: THERMOPLASTIC PBT BLACK, UL 94V-0

CONTACT MATERIAL; COPPER TIN ALLOY CONTACT PLATING: GOLD ON THE MATING AREA, TIN PLATING ON THE CONTACT TAILS, NICKEL UNDERPLATE

| 345/395 SERIES CARD EDGE CONNECTOR |
|------------------------------------|
| PART NUMBER: 345-060-525-807       |