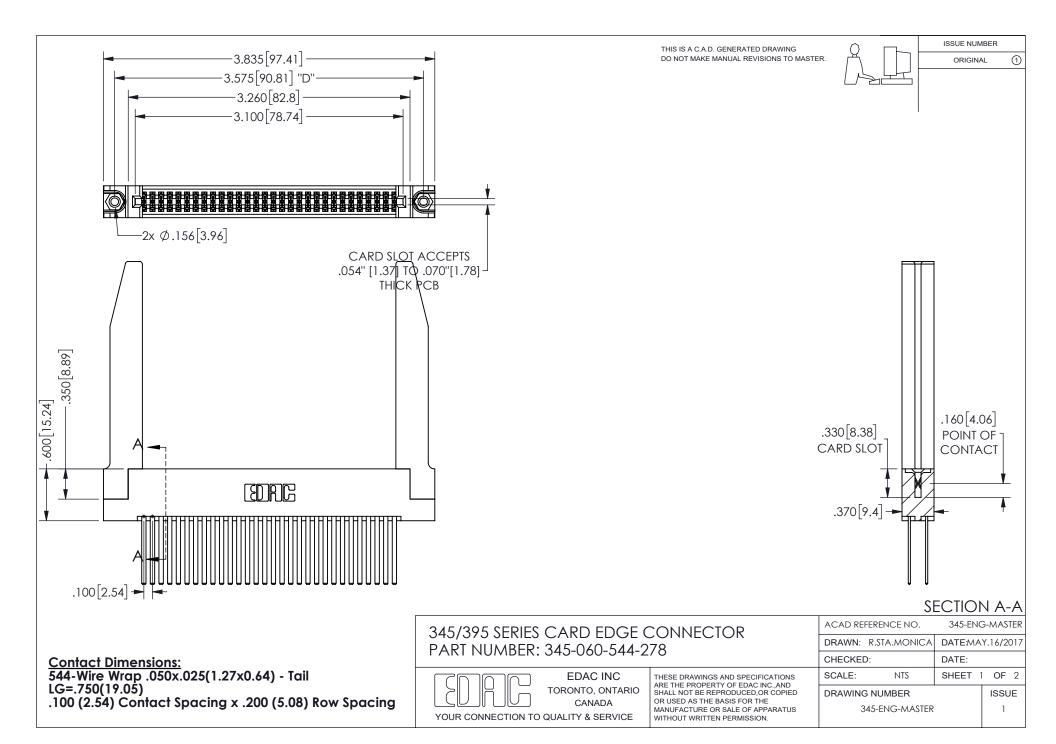

ISSUE NUMBER ORIGINAL

1

**Contact Code 558** 

Contact Code 559

Contact Code 560

INSULATOR MATERIAL: THERMOPLASTIC POLYESTER, UL 94V-0 DAP MATERIAL AVAILABLE UPON REQUEST

CONTACT MATERIAL; COPPER ALLOY

CONTACT PLATING: GOLD ON THE MATING AREA, TIN PLATING ON THE CONTACT TAILS, NICKEL UNDERPLATE

## 345/395 SERIES CARD EDGE CONNECTOR CONTACT CODE 555,556,558,559,560 DIMENSIONS

YOUR CONNECTION TO QUALITY & SERVICE

**EDAC INC** TORONTO, ONTARIO CANADA

THESE DRAWINGS AND SPECIFICATIONS ARE THE PROPERTY OF EDAC INC.,AND SHALL NOT BE REPRODUCED, OR COPIED OR USED AS THE BASIS FOR THE MANUFACTURE OR SALE OF APPARATUS WITHOUT WRITTEN PERMISSION.

| ACAD REFERENCE NO.  | 345-ENG-MASTER   |
|---------------------|------------------|
| DRAWN: R.STA.MONICA | DATE:MAY.16/2017 |
| CHECKED:            | DATE:            |
| SCALE: 1:1          | SHEET 2 OF 2     |
| DRAWING NUMBER      | ISSUE            |
| 345-ENG-MASTER      | 1                |