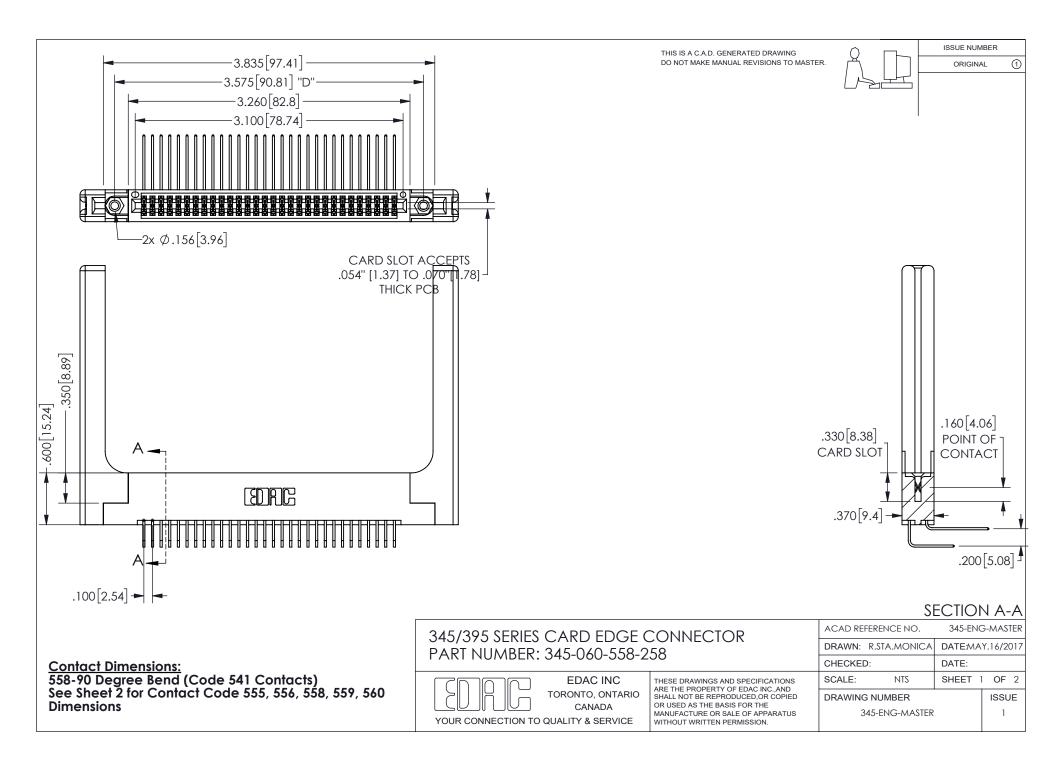

ISSUE NUMBER ORIGINAL

1









**Contact Code 558** 

Contact Code 559

Contact Code 560

INSULATOR MATERIAL: THERMOPLASTIC POLYESTER, UL 94V-0 DAP MATERIAL AVAILABLE UPON REQUEST

CONTACT MATERIAL; COPPER ALLOY

CONTACT PLATING: GOLD ON THE MATING AREA, TIN PLATING ON THE CONTACT TAILS, NICKEL UNDERPLATE

## 345/395 SERIES CARD EDGE CONNECTOR CONTACT CODE 555,556,558,559,560 DIMENSIONS

YOUR CONNECTION TO QUALITY & SERVICE

**EDAC INC** TORONTO, ONTARIO CANADA

THESE DRAWINGS AND SPECIFICATIONS ARE THE PROPERTY OF EDAC INC.,AND SHALL NOT BE REPRODUCED, OR COPIED OR USED AS THE BASIS FOR THE MANUFACTURE OR SALE OF APPARATUS WITHOUT WRITTEN PERMISSION.

| ACAD REFERENCE NO.  | 345-ENG-MASTER   |
|---------------------|------------------|
| DRAWN: R.STA.MONICA | DATE:MAY.16/2017 |
| C