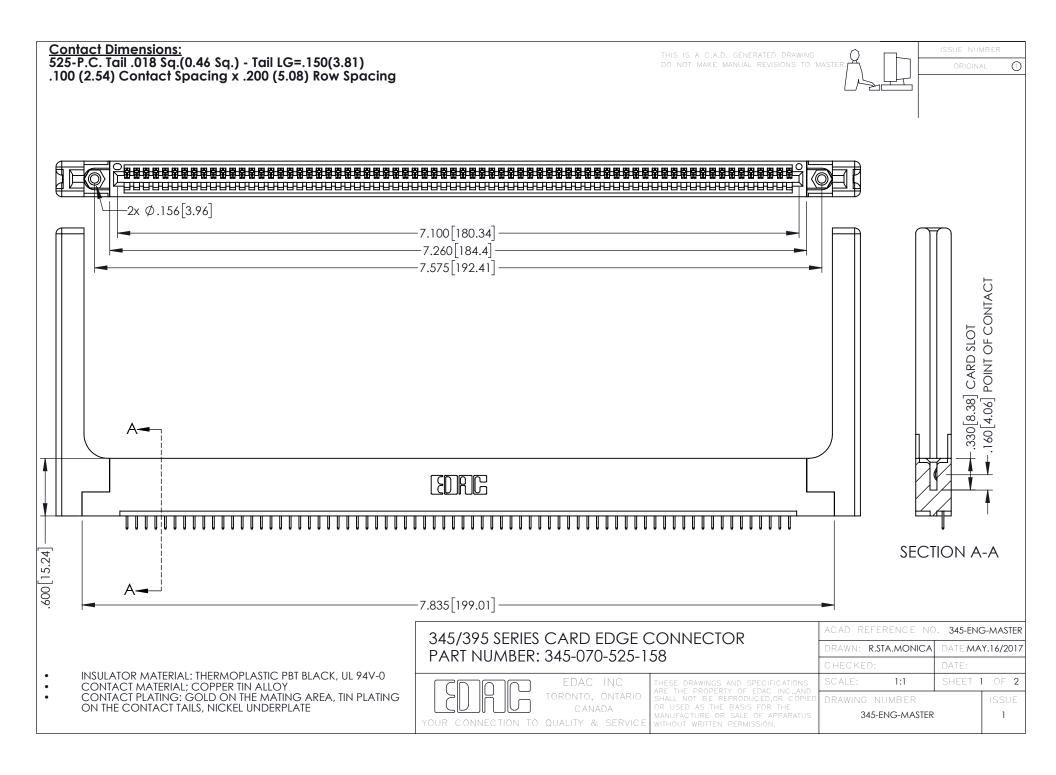

## 345/395 SERIES CARD EDGE CONNECTOR CONTACT CODE 555,556,558,559,560 DIMENSIONS

YOUR CONNECTION TO QUALITY & SERVICE

|    | ACAD REFERENCE NO. 345-ENG-MASTER |                  |
|----|-----------------------------------|------------------|
| 3  | DRAWN: R.STA.MONICA               | DATE:MAY.16/2017 |
|    | CHECKED:                          | DATE:            |
| ,  | SCALE: 1:1                        | SHEET 2 OF 2     |
| ΞD | DRAWING NUMBER                    | ISSUE            |