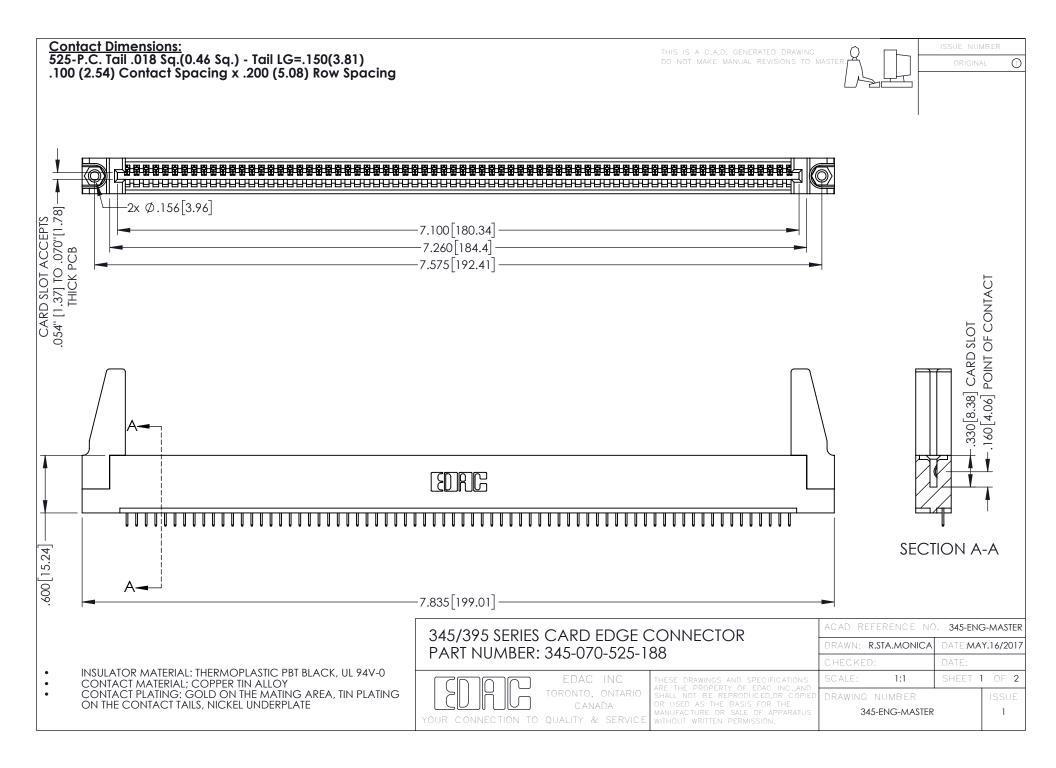

## 345/395 SERIES CARD EDGE CONNECTOR CONTACT CODE 555,556,558,559,560 DIMENSIONS

YOUR CONNECTION TO QUALITY & SERVICE

|    | ACAD REFERENCE NO. 345-ENG-MASTER |                  |
|----|-----------------------------------|------------------|
| 3  | DRAWN: R.STA.MONICA               | DATE:MAY.16/2017 |
|    | CHECKED:                          | DATE:            |
| ,  | SCALE: 1:1                        | SHEET 2 OF 2     |
| ΞD | DRAWING NUMBER                    | ISSUE            |