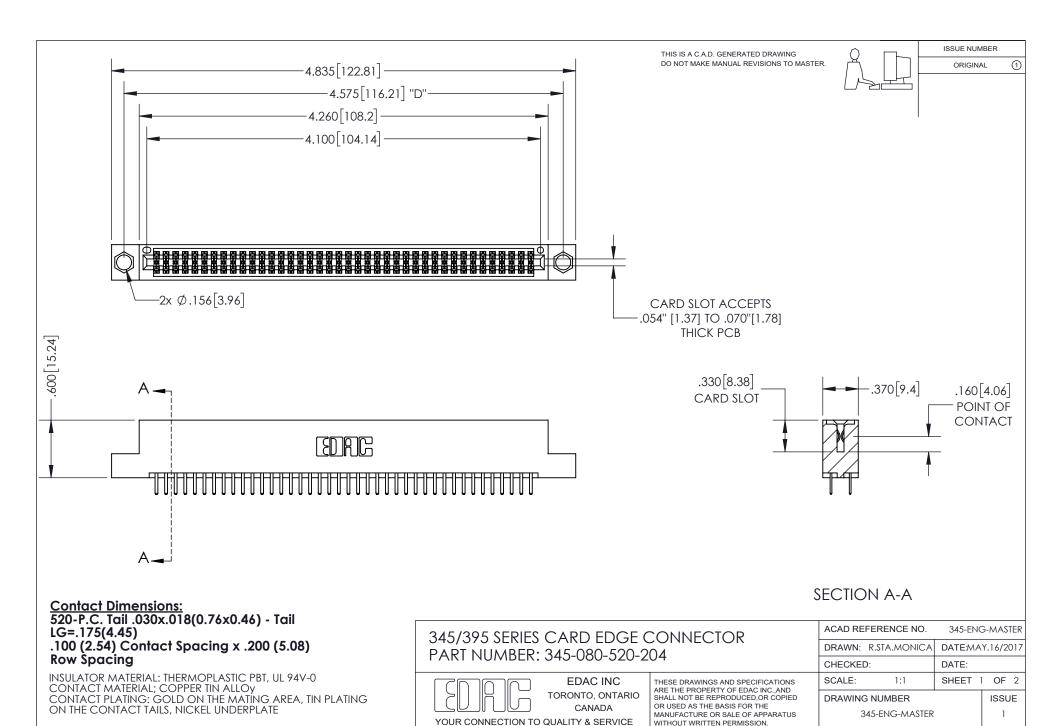

ISSUE NUMBER ORIGINAL

1

**Contact Code 558** 

**Contact Code 559** 

Contact Code 560

- INSULATOR MATERIAL: THERMOPLASTIC POLYESTER, UL 94V-0
- DAP MATERIAL AVAILABLE UPON REQUEST
- CONTACT MATERIAL; COPPER ALLOY

CONTACT PLATING: GOLD ON THE MATING AREA, TIN PLATING ON THE CONTACT TAILS, NICKEL UNDERPLATE

\*FOR ALL OTHER SPECIFICATIONS REFER TO SHEET 3\*