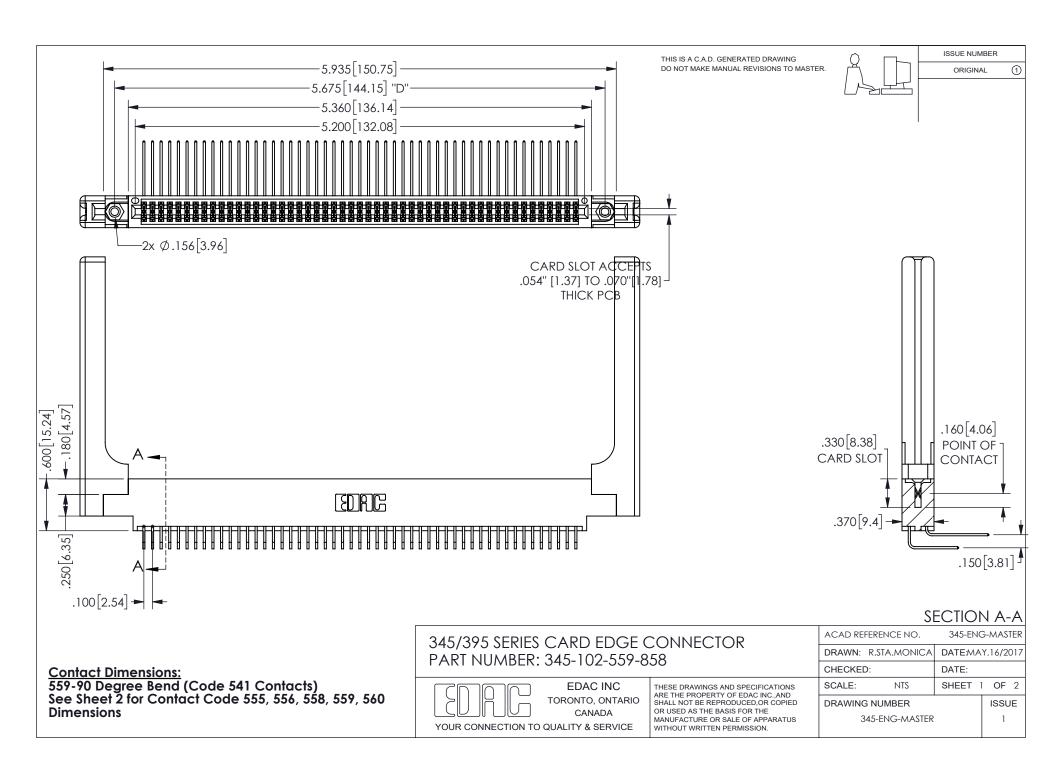

ISSUE NUMBER ORIGINAL

1









**Contact Code 558** 

Contact Code 559

Contact Code 560

INSULATOR MATERIAL: THERMOPLASTIC POLYESTER, UL 94V-0 DAP MATERIAL AVAILABLE UPON REQUEST

CONTACT MATERIAL; COPPER ALLOY

CONTACT PLATING: GOLD ON THE MATING AREA, TIN PLATING ON THE CONTACT TAILS, NICKEL UNDERPLATE

## 345/395 SERIES CARD EDGE CONNECTOR CONTACT CODE 555,556,558,559,560 DIMENSIONS

YOUR CONNECTION TO QUALITY & SERVICE

**EDAC INC** TORONTO, ONTARIO CANADA

THESE DRAWINGS AND SPECIFICATIONS ARE THE PROPERTY OF EDAC INC.,AND SHALL NOT BE REPRODUCED, OR COPIED OR USED AS THE BASIS FOR THE MANUFACTURE OR SALE OF APPARATUS WITHOUT WRITTEN PERMISSION.

| ACAD REFERENCE NO.  | 345-ENG-MASTER   |
|---------------------|------------------|
| DRAWN: R.STA.MONICA | DATE:MAY.16/2017 |
| C