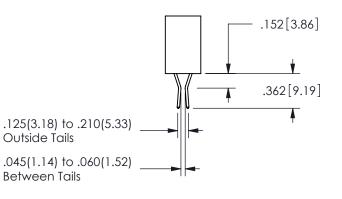

ORIGINAL 1

ISSUE NUMBER

**Contact Code 558** 

Contact Code 559

Contact Code 560

INSULATOR MATERIAL: THERMOPLASTIC POLYESTER, UL 94V-0

DAP MATERIAL AVAILABLE UPON REQUEST

CONTACT MATERIAL; COPPER ALLOY CONTACT PLATING: GOLD ON THE MATING AREA, TIN PLATING ON THE CONTACT TAILS, NICKEL UNDERPLATE

345/395 SERIES CARD EDGE CONNECTOR CONTACT CODE 555,556,558,559,560 DIMENSIONS

YOUR CONNECTION TO QUALITY & SERVICE

**EDAC INC** TORONTO, ONTARIO CANADA

THESE DRAWINGS AND SPECIFICATIONS ARE THE PROPERTY OF EDAC INC.,AND SHALL NOT BE REPRODUCED, OR COPIED OR USED AS THE BASIS FOR THE MANUFACTURE OR SALE OF APPARATUS WITHOUT WRITTEN PERMISSION.

| ACAD REFERENCE NO.  | 345-ENG-MASTER   |
|---------------------|------------------|
| DRAWN: R.STA.MONICA | DATE:MAY.16/2017 |
| CHECKED:            | DATE:            |
| SCALE: 1:1          | SHEET 2 OF 2     |
| DRAWING NUMBER      | ISSUE            |
| 345-ENG-MASTER      | 1                |