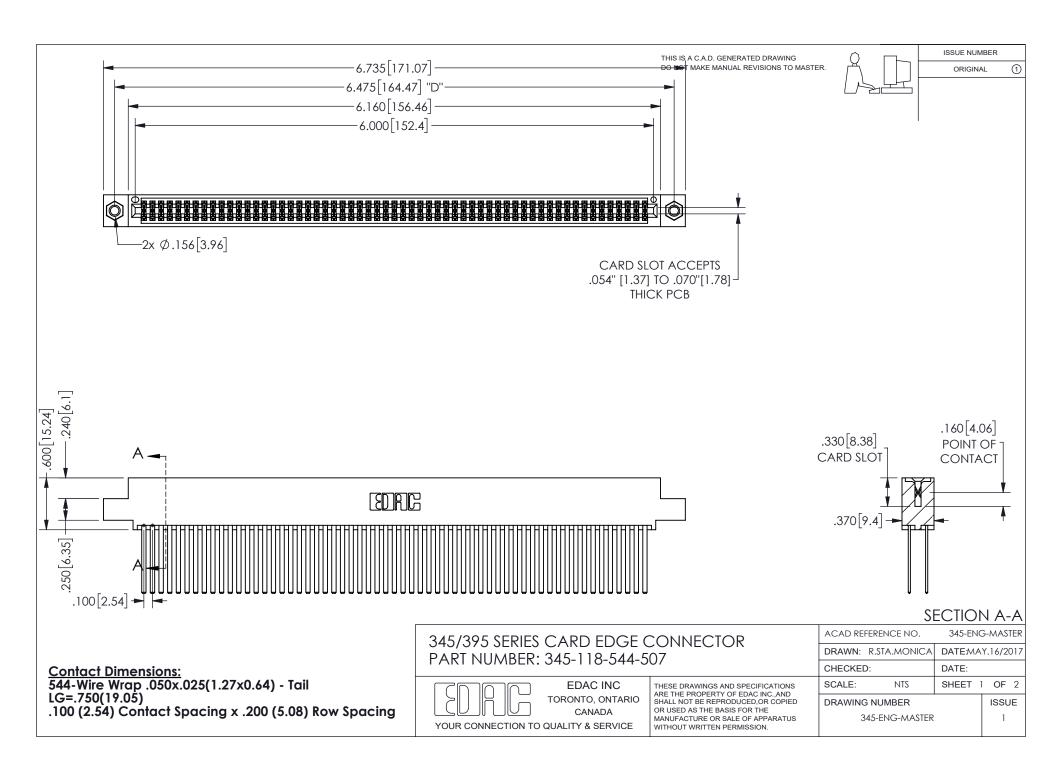

ORIGINAL 1

ISSUE NUMBER

**Contact Code 558** 

Contact Code 559

Contact Code 560

INSULATOR MATERIAL: THERMOPLASTIC POLYESTER, UL 94V-0

DAP MATERIAL AVAILABLE UPON REQUEST

CONTACT MATERIAL; COPPER ALLOY CONTACT PLATING: GOLD ON THE MATING AREA, TIN PLATING ON THE CONTACT TAILS, NICKEL UNDERPLATE

345/395 SERIES CARD EDGE CONNECTOR CONTACT CODE 555,556,558,559,560 DIMENSIONS

YOUR CONNECTION TO QUALITY & SERVICE

**EDAC INC** TORONTO, ONTARIO CANADA

THESE DRAWINGS AND SPECIFICATIONS ARE THE PROPERTY OF EDAC INC.,AND SHALL NOT BE REPRODUCED, OR COPIED OR USED AS THE BASIS FOR THE MANUFACTURE OR SALE OF APPARATUS WITHOUT WRITTEN PERMISSION.

| ACAD REFERENCE NO.  | 345-ENG-MASTER   |
|---------------------|------------------|
| DRAWN: R.STA.MONICA | DATE:MAY.16/2017 |
| CHECKED:            | DATE:            |
| SCALE: 1:1          | SHEET 2 OF 2     |
| DRAWING NUMBER      | ISSUE            |
| 345-ENG-MASTER      | 1                |