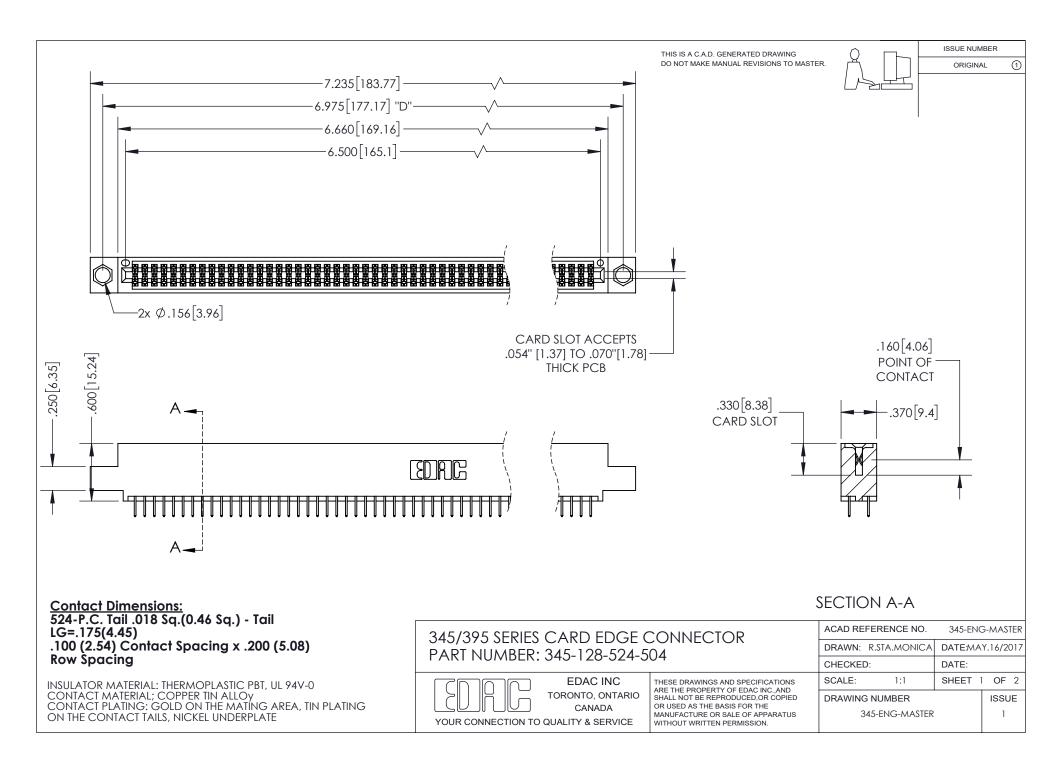

ISSUE NUMBER ORIGINAL

1

**Contact Code 558** 

**Contact Code 559** 

Contact Code 560

- INSULATOR MATERIAL: THERMOPLASTIC POLYESTER, UL 94V-0
- DAP MATERIAL AVAILABLE UPON REQUEST
- CONTACT MATERIAL; COPPER ALLOY
  - CONTACT PLATING: GOLD ON THE MATING AREA, TIN PLATING ON THE CONTACT TAILS, NICKEL UNDERPLATE