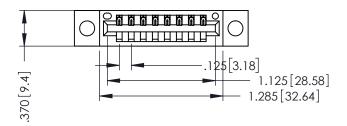

346/396 SERIES CARD EDGE CONNECTOR PART NUMBER: 346-008-520-104

YOUR CONNECTION TO QUALITY & SERVICE

**EDAC INC** TORONTO, ONTARIO CANADA

THESE DRAWINGS AND SPECIFICATIONS ARE THE PROPERTY OF EDAC INC.,AND SHALL NOT BE REPRODUCED, OR COPIED OR USED AS THE BASIS FOR THE MANUFACTURE OR SALE OF APPARATUS WITHOUT WRITTEN PERMISSION.

THIS IS A C.A.D. GENERATED DRAWING DO NOT MAKE MANUAL REVISIONS TO MASTER.

ISSUE NUMBER

ORIGINAL

1

INSULATOR MATERIAL: THERMOPLASTIC POLYESTER, UL 94V-0 CONTACT MATERIAL; COPPER, NICKEL, TIN ALLOY CA-725 CONTACT PLATING: GOLD ON THE MATING AREA, TIN-LEAD ON THE CONTACT TAILS, NICKEL UNDERPLATE