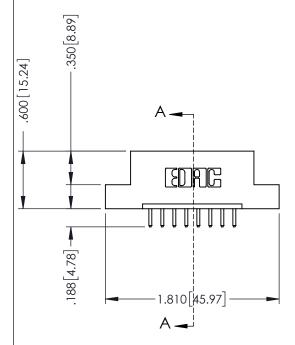

SECTION A-A

.330 [8.38] Slot Depth .160 [4.06] Point of Contact

346-ENG-MASTER

ISSUE NUMBER ORIGINAL 1

## 346/396 SERIES CARD EDGE CONNECTOR CONTACT CODE 555,556,558,559,560 DIMENSIONS

YOUR CONNECTION TO QUALITY & SERVICE

**EDAC INC** TORONTO, ONTARIO CANADA

THESE DRAWINGS AND SPECIFICATIONS ARE THE PROPERTY OF EDAC INC.,AND SHALL NOT BE REPRODUCED, OR COPIED OR USED AS THE BASIS FOR THE MANUFACTURE OR SALE OF APPARATUS WITHOUT WRITTEN PERMISSION.

## **Contact Code 555**

## **Contact Code 556**

INSULATOR MATERIAL: THERMOPLASTIC POLYESTER, UL 94V-0 CONTACT MATERIAL; COPPER, NICKEL, TIN ALLOY CA-725 CONTACT PLATING: GOLD ON THE MATING AREA, TIN-LEAD

ON THE CONTACT TAILS, NICKEL UNDERPLATE