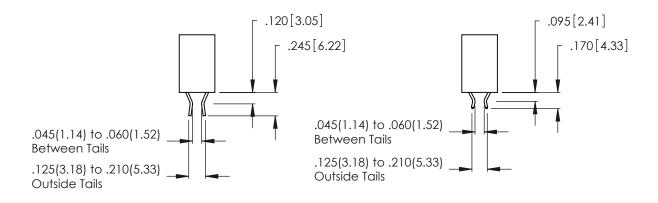

THIS IS A C.A.D. GENERATED DRAWING DO NOT MAKE MANUAL REVISIONS TO MASTER.

Contact Code 556

ISSUE NUMBER

ORIGINAL

1

**Contact Code 555** 

INSULATOR MATERIAL: THERMOPLASTIC POLYESTER, UL 94V-0 CONTACT MATERIAL; COPPER, NICKEL, TIN ALLOY CA-725 CONTACT PLATING: GOLD ON THE MATING AREA, TIN-LEAD ON THE CONTACT TAILS, NICKEL UNDERPLATE

## 346/396 SERIES CARD EDGE CONNECTOR CONTACT CODE 555,556,558,559,560 DIMENSIONS

YOUR CONNECTION TO QUALITY & SERVICE

**EDAC INC** TORONTO, ONTARIO CANADA

THESE DRAWINGS AND SPECIFICATIONS ARE THE PROPERTY OF EDAC INC.,AND SHALL NOT BE REPRODUCED, OR COPIED OR USED AS THE BASIS FOR THE MANUFACTURE OR SALE OF APPARATUS WITHOUT WRITTEN PERMISSION.

|   | ACAD REFERENCE NO. | 346-ENG-MASTER   |
|---|--------------------|------------------|
|   | DRAWN: J.LEE       | DATE: APR. 22/09 |
| _ | CHECKED:           | DATE:            |
|   | SCALE: 1:1         | SHEET 2 OF 2     |
|   | DRAWING NUMBER     | ISSUE            |
|   | 346-ENG-MASTER     | 1                |