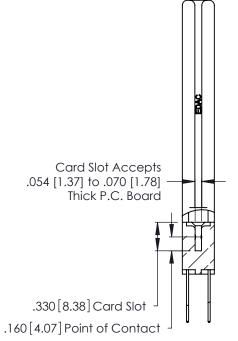

<u>Contact Dimensions:</u>
540-Wire Wrap .025 Sq. (0.64 Sq.) - Tail LG. =.560 (14.22) .125 (3.18) Contact Spacing x .250 (6.35) Row Spacing

- INSULATOR MATERIAL: THERMOPLASTIC POLYESTER, UL 94V-0 CONTACT MATERIAL; COPPER, NICKEL, TIN ALLOY CA-725
- CONTACT PLATING: GOLD ON THE MATING AREA, TIN-LEAD ON THE CONTACT TAILS, NICKEL UNDERPLATE