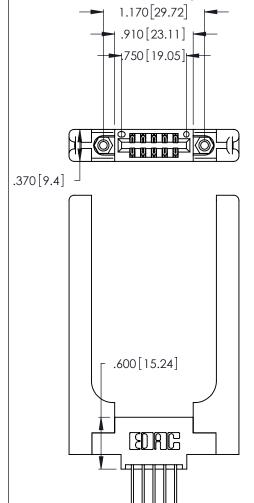

THIS IS A C.A.D. GENERATED DRAWING DO NOT MAKE MANUAL REVISIONS TO MASTER.

ISSUE NUMBER

1

ORIGINAL

346/396 SERIES CARD EDGE CONNECTOR PART NUMBER: 346-010-540-858

**EDAC INC** TORONTO, ONTARIO CANADA

THESE DRAWINGS AND SPECIFICATIONS ARE THE PROPERTY OF EDAC INC.,AND SHALL NOT BE REPRODUCED, OR COPIED OR USED AS THE BASIS FOR THE MANUFACTURE OR SALE OF APPARATUS WITHOUT WRITTEN PERMISSION.

| ACAD REFERENCE NO. | 346-ENG-MASTER   |
|--------------------|------------------|
| DRAWN: J.LEE       | DATE: APR. 22/09 |
| CHECKED:           | DATE:            |
| SCALE: N.T.S       | SHEET 1 OF 2     |
| DRAWING NUMBER     | ISSUE            |
| 346-ENG-MASTER     | 1                |
|                    |                  |