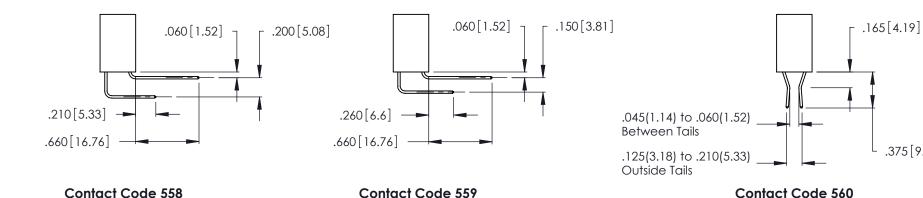

THIS IS A C.A.D. GENERATED DRAWING DO NOT MAKE MANUAL REVISIONS TO MASTER.

Contact Code 556

ISSUE NUMBER

ORIGINAL

1

**Contact Code 555** 

INSULATOR MATERIAL: THERMOPLASTIC POLYESTER, UL 94V-0 CONTACT MATERIAL; COPPER, NICKEL, TIN ALLOY CA-725 CONTACT PLATING: GOLD ON THE MATING AREA, TIN-LEAD ON THE CONTACT TAILS, NICKEL UNDERPLATE

## 346/396 SERIES CARD EDGE CONNECTOR CONTACT CODE 555,556,558,559,560 DIMENSIONS

YOUR CONNECTION TO QUALITY & SERVICE

**EDAC INC** TORONTO, ONTARIO CANADA

THESE DRAWINGS AND SPECIFICATIONS ARE THE PROPERTY OF EDAC INC.,AND SHALL NOT BE REPRODUCED, OR COPIED OR USED AS THE BASIS FOR THE MANUFACTURE OR SALE OF APPARATUS WITHOUT WRITTEN PERMISSION.

|   | ACAD REFERENCE NO. | 346-ENG-MASTER   |
|---|--------------------|------------------|
|   | DRAWN: J.LEE       | DATE: APR. 22/09 |
| _ | CHECKED:           | DATE:            |
|   | SCALE: 1:1         | SHEET 2 OF 2     |
|   | DRAWING NUMBER     | ISSUE            |
|   | 346-ENG-MASTER     | 1                |

.375 [9.54]