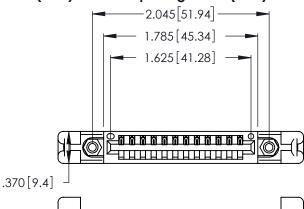

<u>Contact Dimensions:</u>
540-Wire Wrap .025 Sq. (0.64 Sq.) - Tail LG. =.560 (14.22) .125 (3.18) Contact Spacing x .250 (6.35) Row Spacing

INSULATOR MATERIAL: THERMOPLASTIC POLYESTER, UL 94V-0 CONTACT MATERIAL; COPPER, NICKEL, TIN\_ALLOY CA-725

CONTACT PLATING: GOLD ON THE MATING AREA, TIN-LEAD ON THE CONTACT TAILS, NICKEL UNDERPLATE

THIS IS A C.A.D. GENERATED DRAWING DO NOT MAKE MANUAL REVISIONS TO MASTER.

ISSUE NUMBER

ORIGINAL

1

| 346/396 SERIES CARD EDGE CONNECTOR |
|------------------------------------|
| PART NUMBER: 346-012-540-658       |