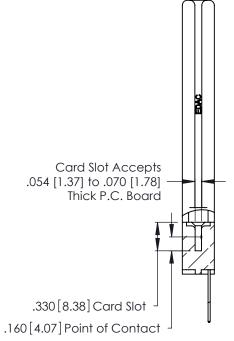

THIS IS A C.A.D. GENERATED DRAWING DO NOT MAKE MANUAL REVISIONS TO MASTER.

ISSUE NUMBER

ORIGINAL

1

**Contact Code 555** 

Contact Code 556

**Contact Code 558** 

**Contact Code 559** 

Contact Code 560

INSULATOR MATERIAL: THERMOPLASTIC POLYESTER, UL 94V-0 CONTACT MATERIAL; COPPER, NICKEL, TIN ALLOY CA-725 CONTACT PLATING: GOLD ON THE MATING AREA, TIN-LEAD

ON THE CONTACT TAILS, NICKEL UNDERPLATE