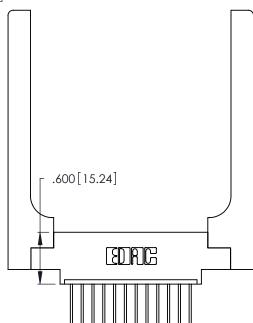

CONTACT PLATING: GOLD ON THE MATING AREA, TIN-LEAD ON THE CONTACT TAILS, NICKEL UNDERPLATE

THIS IS A C.A.D. GENERATED DRAWING DO NOT MAKE MANUAL REVISIONS TO MASTER.

ISSUE NUMBER

ORIGINAL

1

| 346/396 SERIES CARD EDGE CONNECTOR |
|------------------------------------|
| PART NUMBER: 346-012-540-658       |