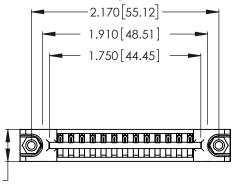

Contact Dimensions: 521-P.C. Tail .025 Sq. (0.64 Sq.) - Tail LG. =.150 (3.81) .125 (3.18) Contact Spacing x .250 (6.35) Row Spacing

.370 [9.4]

INSULATOR MATERIAL: THERMOPLASTIC POLYESTER, UL 94V-0 CONTACT MATERIAL; COPPER, NICKEL, TIN\_ALLOY CA-725

CONTACT PLATING: GOLD ON THE MATING AREA, TIN-LEAD ON THE CONTACT TAILS, NICKEL UNDERPLATE

THIS IS A C.A.D. GENERATED DRAWING DO NOT MAKE MANUAL REVISIONS TO MASTER.

ISSUE NUMBER ORIGINAL 1

346/396 SERIES CARD EDGE CONNECTOR PART NUMBER: 346-013-521-678