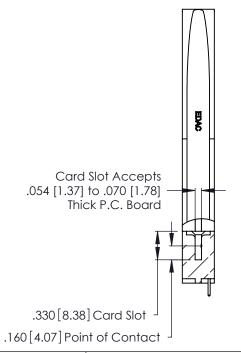

THIS IS A C.A.D. GENERATED DRAWING DO NOT MAKE MANUAL REVISIONS TO MASTER.

ISSUE NUMBER

ORIGINAL

1

**Contact Code 555** 

Contact Code 556

**Contact Code 558** 

**Contact Code 559** 

**Contact Code 560** 

INSULATOR MATERIAL: THERMOPLASTIC POLYESTER, UL 94V-0 CONTACT MATERIAL; COPPER, NICKEL, TIN ALLOY CA-725 CONTACT PLATING: GOLD ON THE MATING AREA, TIN-LEAD

ON THE CONTACT TAILS, NICKEL UNDERPLATE