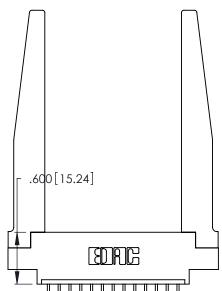

Contact Dimensions: 521-P.C. Tail .025 Sq. (0.64 Sq.) - Tail LG. =.150 (3.81) .125 (3.18) Contact Spacing x .250 (6.35) Row Spacing

.370 [9.4]

INSULATOR MATERIAL: THERMOPLASTIC POLYESTER, UL 94V-0 CONTACT MATERIAL; COPPER, NICKEL, TIN\_ALLOY CA-725

CONTACT PLATING: GOLD ON THE MATING AREA, TIN-LEAD ON THE CONTACT TAILS, NICKEL UNDERPLATE

THIS IS A C.A.D. GENERATED DRAWING DO NOT MAKE MANUAL REVISIONS TO MASTER.

ISSUE NUMBER ORIGINAL 1

346/396 SERIES CARD EDGE CONNECTOR PART NUMBER: 346-013-521-678