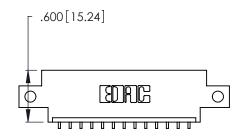

THIS IS A C.A.D. GENERATED DRAWING DO NOT MAKE MANUAL REVISIONS TO MASTER.

ISSUE NUMBER

ORIGINAL

1

**Contact Code 555** 

Contact Code 556

**Contact Code 558** 

**Contact Code 559** 

**Contact Code 560** 

INSULATOR MATERIAL: THERMOPLASTIC POLYESTER, UL 94V-0 CONTACT MATERIAL; COPPER, NICKEL, TIN ALLOY CA-725 CONTACT PLATING: GOLD ON THE MATING AREA, TIN-LEAD

ON THE CONTACT TAILS, NICKEL UNDERPLATE

346/396 SERIES CARD EDGE CONNECTOR CONTACT CODE 555,556,558,559,560 DIMENSIONS

YOUR CONNECTION TO QUALITY & SERVICE

**EDAC INC** TORONTO, ONTARIO CANADA

THESE DRAWINGS AND SPECIFICATIONS ARE THE PROPERTY OF EDAC INC.,AND SHALL NOT BE REPRODUCED, OR COPIED OR USED AS THE BASIS FOR THE MANUFACTURE OR SALE OF APPARATUS WITHOUT WRITTEN PERMISSION.