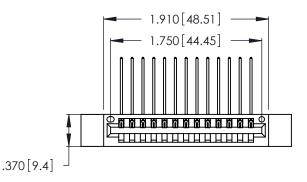

Contact Dimensions:
559-90 Degree Bend (Code 541 Contacts)
See Sheet 2 for Contact Code 555, 556, 558, 559, 560 Dimensions

THIS IS A C.A.D. GENERATED DRAWING DO NOT MAKE MANUAL REVISIONS TO MASTER.

ISSUE NUMBER

ORIGINAL

1

Card Slot Accepts .054 [1.37] to .070 [1.78] Thick P.C. Board .330 [8.38] Card Slot .160 [4.07] Point of Contact

- INSULATOR MATERIAL: THERMOPLASTIC POLYESTER, UL 94V-0 CONTACT MATERIAL; COPPER, NICKEL, TIN\_ALLOY CA-725
- CONTACT PLATING: GOLD ON THE MATING AREA, TIN-LEAD ON THE CONTACT TAILS, NICKEL UNDERPLATE

346/396 SERIES CARD EDGE CONNECTOR PART NUMBER: 346-013-559-612

**EDAC INC** TORONTO, ONTARIO CANADA

THESE DRAWINGS AND SPECIFICATIONS ARE THE PROPERTY OF EDAC INC.,AND SHALL NOT BE REPRODUCED, OR COPIED OR USED AS THE BASIS FOR THE MANUFACTURE OR SALE OF APPARATUS WITHOUT WRITTEN PERMISSION.