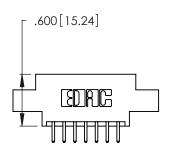

THIS IS A C.A.D. GENERATED DRAWING DO NOT MAKE MANUAL REVISIONS TO MASTER.

| 346/396 SERIES CARD EDGE CONNECTOR |
|------------------------------------|
| PART NUMBER: 346-014-520-802       |

**EDAC INC** TORONTO, ONTARIO CANADA