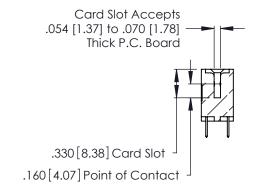

**Contact Code 560** 

INSULATOR MATERIAL: THERMOPLASTIC POLYESTER, UL 94V-0 CONTACT MATERIAL; COPPER, NICKEL, TIN ALLOY CA-725 CONTACT PLATING: GOLD ON THE MATING AREA, TIN-LEAD

ON THE CONTACT TAILS, NICKEL UNDERPLATE

346/396 SERIES CARD EDGE CONNECTOR CONTACT CODE 555,556,558,559,560 DIMENSIONS

YOUR CONNECTION TO QUALITY & SERVICE

**EDAC INC** TORONTO, ONTARIO CANADA

THESE DRAWINGS AND SPECIFICATIONS ARE THE PROPERTY OF EDAC INC.,AND SHALL NOT BE REPRODUCED, OR COPIED OR USED AS THE BASIS FOR THE MANUFACTURE OR SALE OF APPARATUS WITHOUT WRITTEN PERMISSION.