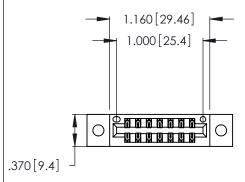

<u>Contact Dimensions:</u>
520-P.C. Tail .030x.018 (0.76x0.46) - Tail LG. = .175 (4.45) .125 (3.18) Contact Spacing x .250 (6.35) Row Spacing

- INSULATOR MATERIAL: THERMOPLASTIC POLYESTER, UL 94V-0 CONTACT MATERIAL; COPPER, NICKEL, TIN ALLOY CA-725
- CONTACT PLATING: GOLD ON THE MATING AREA, TIN-LEAD ON THE CONTACT TAILS, NICKEL UNDERPLATE

THIS IS A C.A.D. GENERATED DRAWING DO NOT MAKE MANUAL REVISIONS TO MASTER.

| 346/396 SERIES CARD EDGE CONNECTOR |
|------------------------------------|
| PART NUMBER: 346-014-520-802       |

**EDAC INC** TORONTO, ONTARIO CANADA