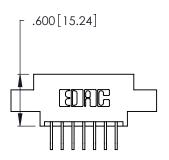

THIS IS A C.A.D. GENERATED DRAWING DO NOT MAKE MANUAL REVISIONS TO MASTER.

1

| 346/396 SERIES CARD EDGE CONNECTOR |
|------------------------------------|
| PART NUMBER: 346-014-558-807       |

**EDAC INC** TORONTO, ONTARIO CANADA

THESE DRAWINGS AND SPECIFICATIONS ARE THE PROPERTY OF EDAC INC.,AND SHALL NOT BE REPRODUCED, OR COPIED OR USED AS THE BASIS FOR THE MANUFACTURE OR SALE OF APPARATUS WITHOUT WRITTEN PERMISSION.

| ACAD REFERENCE NO. |             | 346-ENG-MASTER |           |
|--------------------|-------------|----------------|-----------|
| DRAWN:             | J.LEE       | DATE: AF       | PR. 22/09 |
| CHECKED:           |             | DATE:          |           |
| SCALE:             | N.T.S       | SHEET          | OF 2      |
| DRAWING N          | NUMBER      |                | ISSUE     |
| 346                | -ENG-MASTER |                | 1         |
|                    |             |                | I         |