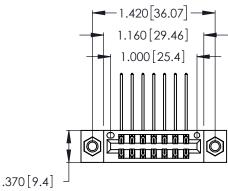

<u>Contact Dimensions:</u>
558-90 Degree Bend (Code 541 Contacts)
See Sheet 2 for Contact Code 555, 556, 558, 559, 560 Dimensions

- INSULATOR MATERIAL: THERMOPLASTIC POLYESTER, UL 94V-0 CONTACT MATERIAL; COPPER, NICKEL, TIN ALLOY CA-725
- CONTACT PLATING: GOLD ON THE MATING AREA, TIN-LEAD ON THE CONTACT TAILS, NICKEL UNDERPLATE

THIS IS A C.A.D. GENERATED DRAWING DO NOT MAKE MANUAL REVISIONS TO MASTER.

1

| 346/396 SERIES CARD EDGE CONNECTOR |
|------------------------------------|
| PART NUMBER: 346-014-558-807       |

**EDAC INC** TORONTO, ONTARIO CANADA