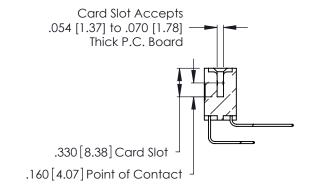

THIS IS A C.A.D. GENERATED DRAWING DO NOT MAKE MANUAL REVISIONS TO MASTER.

ISSUE NUMBER

ORIGINAL

1

**Contact Code 555** 

Contact Code 556

**Contact Code 558** 

**Contact Code 559** 

**Contact Code 560** 

INSULATOR MATERIAL: THERMOPLASTIC POLYESTER, UL 94V-0 CONTACT MATERIAL; COPPER, NICKEL, TIN ALLOY CA-725 CONTACT PLATING: GOLD ON THE MATING AREA, TIN-LEAD

ON THE CONTACT TAILS, NICKEL UNDERPLATE

346/396 SERIES CARD EDGE CONNECTOR CONTACT CODE 555,556,558,559,560 DIMENSIONS

YOUR CONNECTION TO QUALITY & SERVICE

**EDAC INC** TORONTO, ONTARIO CANADA

THESE DRAWINGS AND SPECIFICATIONS ARE THE PROPERTY OF EDAC INC.,AND SHALL NOT BE REPRODUCED, OR COPIED OR USED AS THE BASIS FOR THE MANUFACTURE OR SALE OF APPARATUS WITHOUT WRITTEN PERMISSION.