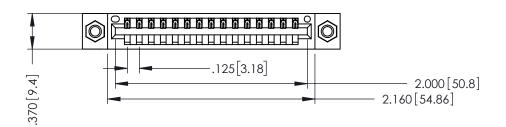

THIS IS A C.A.D. GENERATED DRAWING DO NOT MAKE MANUAL REVISIONS TO MASTER.

ISSUE NUMBER

ORIGINAL

1

INSULATOR MATERIAL: THERMOPLASTIC POLYESTER, UL 94V-0 CONTACT MATERIAL; COPPER, NICKEL, TIN ALLOY CA-725 CONTACT PLATING: GOLD ON THE MATING AREA, TIN-LEAD ON THE CONTACT TAILS, NICKEL UNDERPLATE

346/396 SERIES CARD EDGE CONNECTOR PART NUMBER: 346-015-500-107

YOUR CONNECTION TO QUALITY & SERVICE

**EDAC INC** TORONTO, ONTARIO CANADA

THESE DRAWINGS AND SPECIFICATIONS ARE THE PROPERTY OF EDAC INC.,AND SHALL NOT BE REPRODUCED, OR COPIED OR USED AS THE BASIS FOR THE MANUFACTURE OR SALE OF APPARATUS WITHOUT WRITTEN PERMISSION.

| ACAD REFERENCE NO. | 346-ENG-MASTER   |
|--------------------|------------------|
| DRAWN: J.LEE       | DATE: APR. 22/09 |
| CHECKED:           | DATE:            |
| SCALE: 1:1         | SHEET 1 OF 2     |
| DRAWING NUMBER     | ISSUE            |