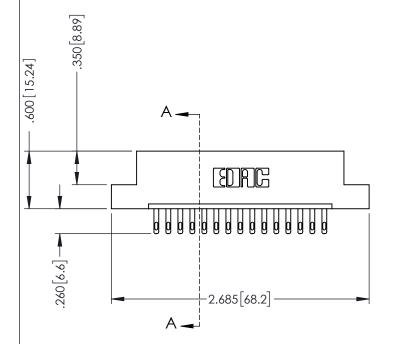

346-ENG-MASTER

.330 [8.38] Slot Depth .160 [4.06] Point of Contact

SECTION A-A

ISSUE NUMBER ORIGINAL 1

## 346/396 SERIES CARD EDGE CONNECTOR CONTACT CODE 555,556,558,559,560 DIMENSIONS

YOUR CONNECTION TO QUALITY & SERVICE

**EDAC INC** TORONTO, ONTARIO CANADA

THESE DRAWINGS AND SPECIFICATIONS ARE THE PROPERTY OF EDAC INC.,AND SHALL NOT BE REPRODUCED, OR COPIED OR USED AS THE BASIS FOR THE MANUFACTURE OR SALE OF APPARATUS WITHOUT WRITTEN PERMISSION.

|   | ACAD REFERENCE NO. | 346-ENG-MASTER   |
|---|--------------------|------------------|
|   | DRAWN: J.LEE       | DATE: APR. 22/09 |
| ) | CHECKED:           | DATE:            |
|   | SCALE: 1:1         | SHEET 2 OF 2     |
|   | DRAWING NUMBER     | ISSUE            |
|   | 346-ENG-MASTER     | 1                |