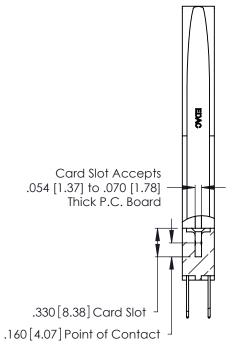

THIS IS A C.A.D. GENERATED DRAWING DO NOT MAKE MANUAL REVISIONS TO MASTER.

ISSUE NUMBER

ORIGINAL

1

**Contact Code 555** 

Contact Code 556

**Contact Code 558** 

**Contact Code 559** 

Contact Code 560

INSULATOR MATERIAL: THERMOPLASTIC POLYESTER, UL 94V-0 CONTACT MATERIAL; COPPER, NICKEL, TIN ALLOY CA-725 CONTACT PLATING: GOLD ON THE MATING AREA, TIN-LEAD

ON THE CONTACT TAILS, NICKEL UNDERPLATE

346/396 SERIES CARD EDGE CONNECTOR CONTACT CODE 555,556,558,559,560 DIMENSIONS

YOUR CONNECTION TO QUALITY & SERVICE

**EDAC INC** TORONTO, ONTARIO CANADA

THESE DRAWINGS AND SPECIFICATIONS ARE THE PROPERTY OF EDAC INC.,AND SHALL NOT BE REPRODUCED, OR COPIED OR USED AS THE BASIS FOR THE MANUFACTURE OR SALE OF APPARATUS WITHOUT WRITTEN PERMISSION.

|   | ACAD REFERENCE NO. | 346-ENG-MASTER   |
|---|--------------------|------------------|
|   | DRAWN: J.LEE       | DATE: APR. 22/09 |
| ) | CHECKED:           | DATE:            |
|   | SCALE: 1:1         | SHEET 2 OF 2     |
|   | DRAWING NUMBER     | ISSUE            |
|   | 346-ENG-MASTER     | 1                |