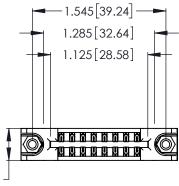

THIS IS A C.A.D. GENERATED DRAWING DO NOT MAKE MANUAL REVISIONS TO MASTER.

ORIGINAL

1

346/396 SERIES CARD EDGE CONNECTOR PART NUMBER: 346-016-522-878

**EDAC INC** TORONTO, ONTARIO CANADA

THESE DRAWINGS AND SPECIFICATIONS ARE THE PROPERTY OF EDAC INC.,AND SHALL NOT BE REPRODUCED, OR COPIED OR USED AS THE BASIS FOR THE MANUFACTURE OR SALE OF APPARATUS WITHOUT WRITTEN PERMISSION.

| ACAD REFERENCE NO. | 346-ENG-MASTER   |
|--------------------|------------------|
| DRAWN: J.LEE       | DATE: APR. 22/09 |
| CHECKED:           | DATE:            |
| SCALE: N.T.S       | SHEET 1 OF 2     |
| DRAWING NUMBER     | ISSUE            |
| 346-ENG-MASTER     | 1                |
|                    |                  |