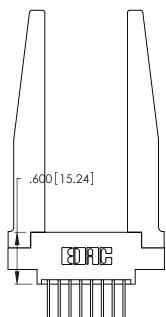

THIS IS A C.A.D. GENERATED DRAWING DO NOT MAKE MANUAL REVISIONS TO MASTER.

ORIGINAL

1

346/396 SERIES CARD EDGE CONNECTOR PART NUMBER: 346-016-522-878

**EDAC INC** TORONTO, ONTARIO CANADA

THESE DRAWINGS AND SPECIFICATIONS ARE THE PROPERTY OF EDAC INC.,AND SHALL NOT BE REPRODUCED, OR COPIED OR USED AS THE BASIS FOR THE MANUFACTURE OR SALE OF APPARATUS WITHOUT WRITTEN PERMISSION.

| ACAD REFERENCE NO. | 346-ENG-MASTER   |
|--------------------|------------------|
| DRAWN: J.LEE       | DATE: APR. 22/09 |
| CHECKED:           | DATE:            |
| SCALE: N.T.S       | SHEET 1 OF 2     |
| DRAWING NUMBER     | ISSUE            |
| 346-ENG-MASTER     | 1                |
|                    |                  |