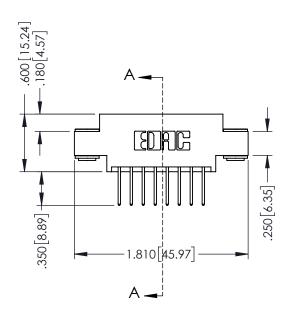

346-ENG-MASTER

| .330[8.38] Slot Depth<br>.160[4.06] Point of Contact |
|------------------------------------------------------|
|------------------------------------------------------|

SECTION A-A

ISSUE NUMBER ORIGINAL 1

## **Contact Code 555**

## **Contact Code 556**

INSULATOR MATERIAL: THERMOPLASTIC POLYESTER, UL 94V-0 CONTACT MATERIAL; COPPER, NICKEL, TIN ALLOY CA-725 CONTACT PLATING: GOLD ON THE MATING AREA, TIN-LEAD

ON THE CONTACT TAILS, NICKEL UNDERPLATE

## 346/396 SERIES CARD EDGE CONNECTOR CONTACT CODE 555,556,558,559,560 DIMENSIONS

YOUR CONNECTION TO QUALITY & SERVICE

**EDAC INC** TORONTO, ONTARIO CANADA

THESE DRAWINGS AND SPECIFICATIONS ARE THE PROPERTY OF EDAC INC.,AND SHALL NOT BE REPRODUCED, OR COPIED OR USED AS THE BASIS FOR THE MANUFACTURE OR SALE OF APPARATUS WITHOUT WRITTEN PERMISSION.

|   | ACAD REFERENCE NO. | 346-ENG-MASTER   |  |
|---|--------------------|------------------|--|
|   | DRAWN: J.LEE       | DATE: APR. 22/09 |  |
| • | CHECKED:           | DATE:            |  |
|   | SCALE: 1:1         | SHEET 2 OF 2     |  |
|   | DRAWING NUMBER     | ISSUE            |  |
|   | 346-ENG-MASTER     | 1                |  |