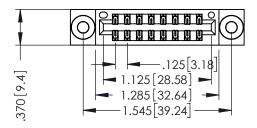

THIS IS A C.A.D. GENERATED DRAWING DO NOT MAKE MANUAL REVISIONS TO MASTER.

ISSUE NUMBER

ORIGINAL

1

INSULATOR MATERIAL: THERMOPLASTIC POLYESTER, UL 94V-0 CONTACT MATERIAL; COPPER, NICKEL, TIN ALLOY CA-725 CONTACT PLATING: GOLD ON THE MATING AREA, TIN-LEAD ON THE CONTACT TAILS, NICKEL UNDERPLATE

346/396 SERIES CARD EDGE CONNECTOR PART NUMBER: 346-016-526-803

YOUR CONNECTION TO QUALITY & SERVICE

**EDAC INC** TORONTO, ONTARIO CANADA

THESE DRAWINGS AND SPECIFICATIONS ARE THE PROPERTY OF EDAC INC., AND SHALL NOT BE REPRODUCED,OR COPIED OR USED AS THE BASIS FOR THE MANUFACTURE OR SALE OF APPARATUS WITHOUT WRITTEN PERMISSION.

|  | ACAD REFERENCE NO. |       | 346-ENG-MASTER |           |  |
|--|--------------------|-------|----------------|-----------|--|
|  | DRAWN:             | J.LEE | DATE: AF       | PR. 22/09 |  |
|  | CHECKED:           |       | DATE:          |           |  |
|  | SCALE:             | 1:1   | SHEET          | OF 2      |  |
|  | DRAWING NUMBER     |       |                | ISSUE     |  |