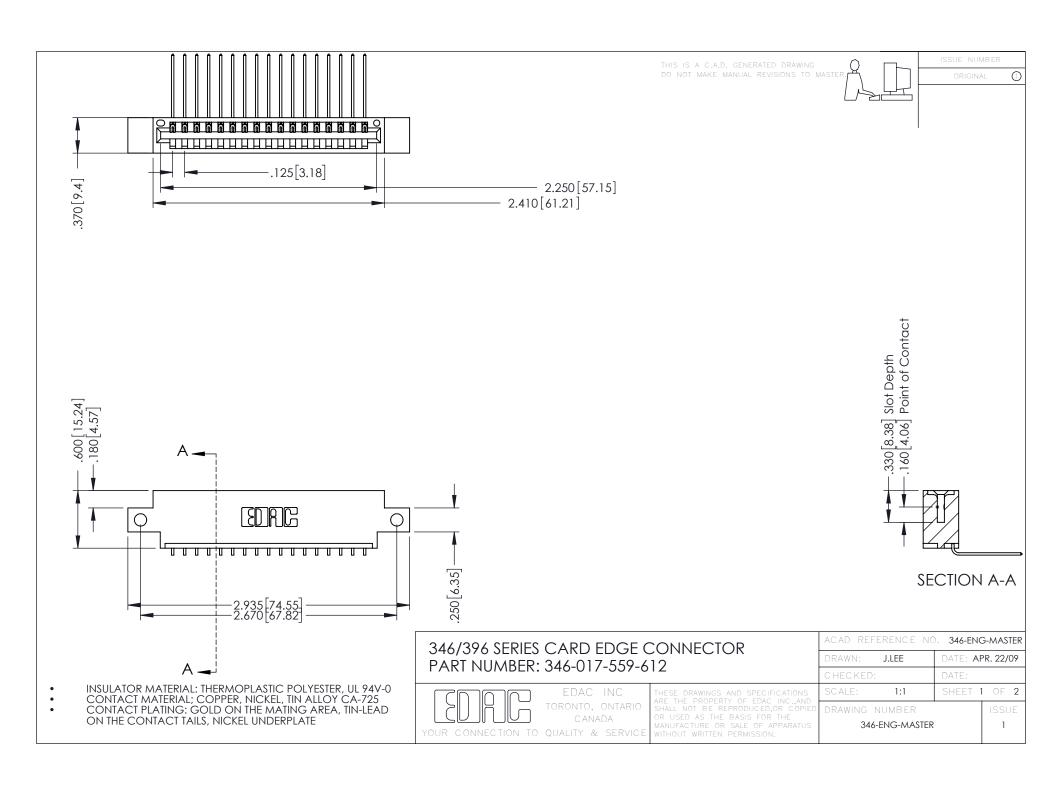

## 346/396 SERIES CARD EDGE CONNECTOR CONTACT CODE 555,556,558,559,560 DIMENSIONS

YOUR CONNECTION TO QUALITY & SERVICE

|   | ACAD REFERENCE NO. 346-ENG-MASTER |                  |
|---|-----------------------------------|------------------|
|   | DRAWN: J.LEE                      | DATE: APR. 22/09 |
|   | CHECKED:                          | DATE:            |
|   | SCALE: 1:1                        | SHEET 2 OF 2     |
| D | DRAWING NUMBER                    | ISSUE            |