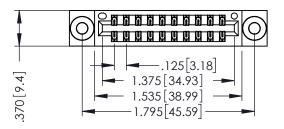

346/396 SERIES CARD EDGE CONNECTOR PART NUMBER: 346-020-526-803

YOUR CONNECTION TO QUALITY & SERVICE

**EDAC INC** TORONTO, ONTARIO CANADA

THESE DRAWINGS AND SPECIFICATIONS ARE THE PROPERTY OF EDAC INC., AND SHALL NOT BE REPRODUCED,OR COPIED OR USED AS THE BASIS FOR THE MANUFACTURE OR SALE OF APPARATUS WITHOUT WRITTEN PERMISSION.

THIS IS A C.A.D. GENERATED DRAWING DO NOT MAKE MANUAL REVISIONS TO MASTER.

ISSUE NUMBER

ORIGINAL

1

INSULATOR MATERIAL: THERMOPLASTIC POLYESTER, UL 94V-0 CONTACT MATERIAL; COPPER, NICKEL, TIN ALLOY CA-725 CONTACT PLATING: GOLD ON THE MATING AREA, TIN-LEAD ON THE CONTACT TAILS, NICKEL UNDERPLATE