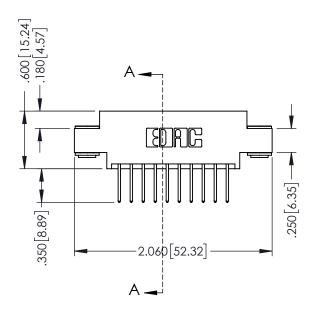

346/396 SERIES CARD EDGE CONNECTOR PART NUMBER: 346-020-526-803

YOUR CONNECTION TO QUALITY & SERVICE

**EDAC INC** TORONTO, ONTARIO CANADA

THESE DRAWINGS AND SPECIFICATIONS ARE THE PROPERTY OF EDAC INC., AND SHALL NOT BE REPRODUCED,OR COPIED OR USED AS THE BASIS FOR THE MANUFACTURE OR SALE OF APPARATUS WITHOUT WRITTEN PERMISSION.

THIS IS A C.A.D. GENERATED DRAWING DO NOT MAKE MANUAL REVISIONS TO MASTER.

ISSUE NUMBER

ORIGINAL

1

INSULATOR MATERIAL: THERMOPLASTIC POLYESTER, UL 94V-0 CONTACT MATERIAL; COPPER, NICKEL, TIN ALLOY CA-725 CONTACT PLATING: GOLD ON THE MATING AREA, TIN-LEAD ON THE CONTACT TAILS, NICKEL UNDERPLATE