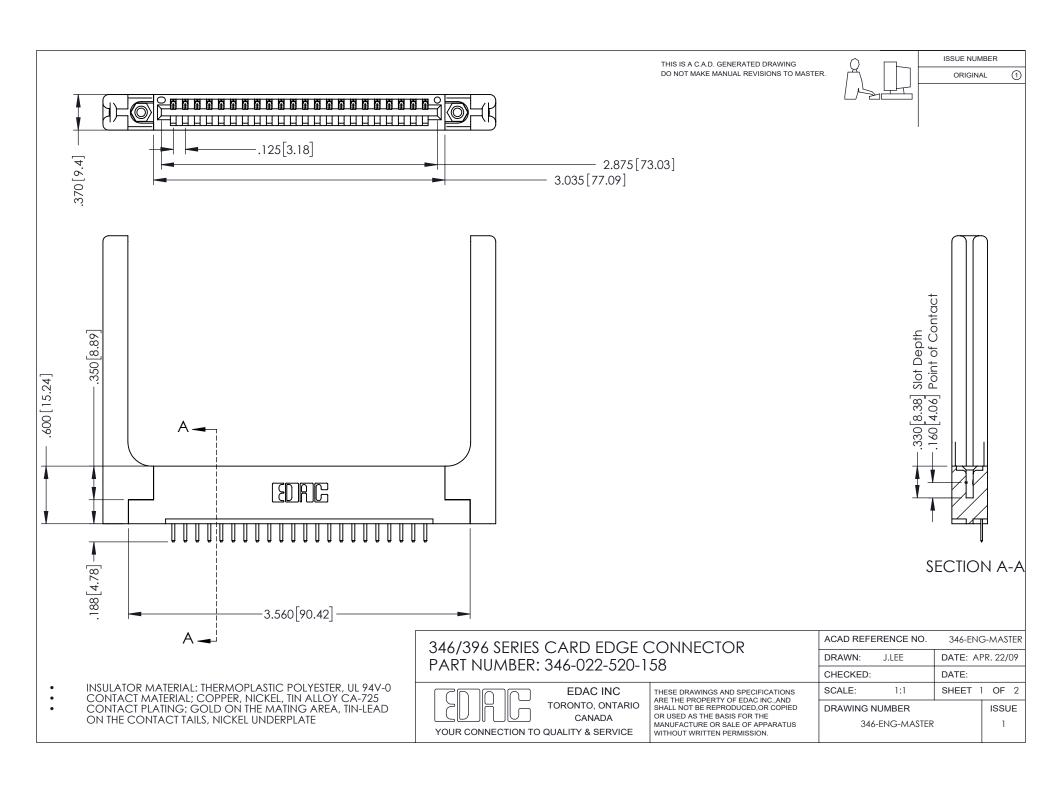

## **Contact Code 556**

INSULATOR MATERIAL: THERMOPLASTIC POLYESTER, UL 94V-0 CONTACT MATERIAL; COPPER, NICKEL, TIN ALLOY CA-725 CONTACT PLATING: GOLD ON THE MATING AREA, TIN-LEAD

ON THE CONTACT TAILS, NICKEL UNDERPLATE

## 346/396 SERIES CARD EDGE CONNECTOR CONTACT CODE 555,556,558,559,560 DIMENSIONS

YOUR CONNECTION TO QUALITY & SERVICE

**EDAC INC** TORONTO, ONTARIO CANADA

THESE DRAWINGS AND SPECIFICATIONS ARE THE PROPERTY OF EDAC INC.,AND SHALL NOT BE REPRODUCED, OR COPIED OR USED AS THE BASIS FOR THE MANUFACTURE OR SALE OF APPARATUS WITHOUT WRITTEN PERMISSION.