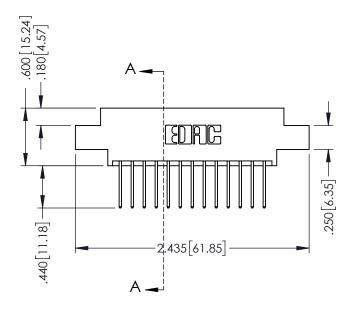

346-ENG-MASTER

SECTION A-A

ISSUE NUMBER ORIGINAL 1

## 346/396 SERIES CARD EDGE CONNECTOR CONTACT CODE 555,556,558,559,560 DIMENSIONS

YOUR CONNECTION TO QUALITY & SERVICE

**EDAC INC** TORONTO, ONTARIO CANADA

THESE DRAWINGS AND SPECIFICATIONS ARE THE PROPERTY OF EDAC INC.,AND SHALL NOT BE REPRODUCED, OR COPIED OR USED AS THE BASIS FOR THE MANUFACTURE OR SALE OF APPARATUS WITHOUT WRITTEN PERMISSION.