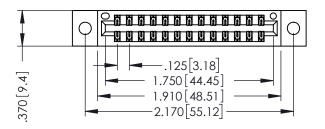

346/396 SERIES CARD EDGE CONNECTOR PART NUMBER: 346-026-522-802

YOUR CONNECTION TO QUALITY & SERVICE

**EDAC INC** TORONTO, ONTARIO CANADA

THESE DRAWINGS AND SPECIFICATIONS ARE THE PROPERTY OF EDAC INC., AND SHALL NOT BE REPRODUCED,OR COPIED OR USED AS THE BASIS FOR THE MANUFACTURE OR SALE OF APPARATUS WITHOUT WRITTEN PERMISSION.

THIS IS A C.A.D. GENERATED DRAWING DO NOT MAKE MANUAL REVISIONS TO MASTER.

ISSUE NUMBER

ORIGINAL

1

INSULATOR MATERIAL: THERMOPLASTIC POLYESTER, UL 94V-0 CONTACT MATERIAL; COPPER, NICKEL, TIN ALLOY CA-725 CONTACT PLATING: GOLD ON THE MATING AREA, TIN-LEAD ON THE CONTACT TAILS, NICKEL UNDERPLATE