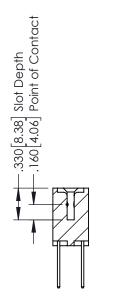

## **Contact Code 555**

## **Contact Code 556**

INSULATOR MATERIAL: THERMOPLASTIC POLYESTER, UL 94V-0 CONTACT MATERIAL; COPPER, NICKEL, TIN ALLOY CA-725 CONTACT PLATING: GOLD ON THE MATING AREA, TIN-LEAD

ON THE CONTACT TAILS, NICKEL UNDERPLATE